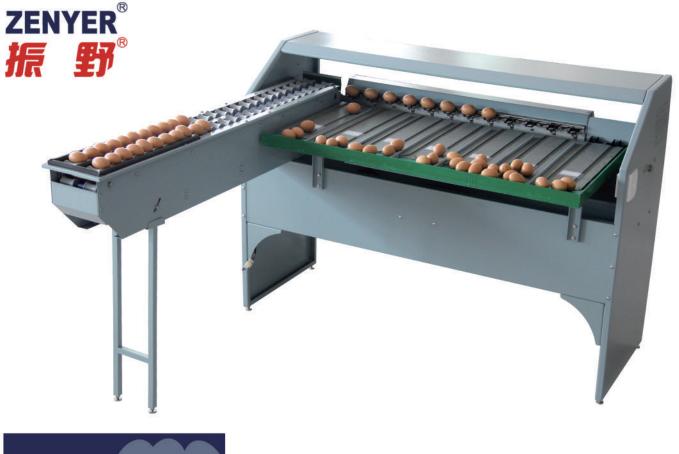

## 101A EGG GRADER

- Made of carbon steel and a plastic coating process thatenables greater durability.
- Can sort eggs into 7 grades with an accuracy of within+1 gram and a capacity of 4000 eggs/hour.
- Includes egg grading & candling, optional egg printer, vacuum egg lifter and accumulator.
- Can provide different egg grader models with the eggfeeding line either on the left or on the right hand side.
- Can be attached with the Zenyer 200A egg washer, the Zenyer 604A accumulator and egg printer to make the Zenyer 300A egg processing line with a capacity of 3000 eggs/hour.