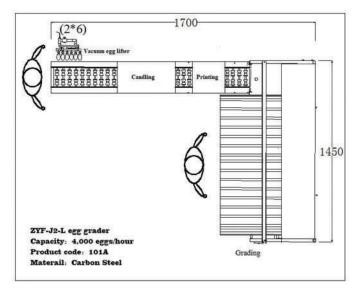

## 101A EGG GRADER

- Made of carbon steel and a plastic coating process thatenables greater durability.
- Can sort eggs into 7 grades with an accuracy of within+1 gram and a capacity of 4000 eggs/hour.
- Includes egg grading & candling, optional egg printer, vacuum egg lifter and accumulator.
- Can provide different egg grader models with the eggfeeding line either on the left or on the right hand side.
- Can be attached with the Zenyer 200A egg washer, the Zenyer 604A accumulator and egg printer to make the Zenyer 300A egg processing line with a capacity of 3000 eggs/hour.

| ZYF-J2-L(R)     |                   | Power                               | 320W, 50HZ                                                                 |
|-----------------|-------------------|-------------------------------------|----------------------------------------------------------------------------|
| 101A            |                   | Voltage                             | 220V-240V,<br>Single phase                                                 |
| 4,000 eggs/hour |                   | Dimension<br>(L* W* H)              | 1.7*1.45*1 M                                                               |
| ±1g             |                   | Net weight                          | 150 kg                                                                     |
| 7               |                   | Gross weight                        | 240 kg                                                                     |
| Function        |                   | Egg grading & candling              |                                                                            |
|                 | 1<br>4,000 e<br>± | 101A<br>4,000 eggs/hour<br>±1g<br>7 | 101AVoltage4,000 eggs/hourDimension<br>(L* W* H)±1gNet weight7Gross weight |