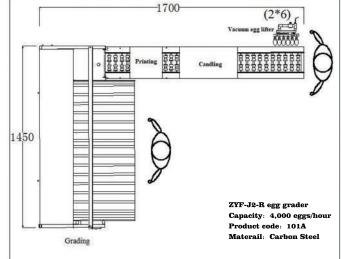

## 101A EGG GRADER

- Made of carbon steel and a plastic coating process thatenables greater durability.
- Can sort eggs into 7 grades with an accuracy of within+1 gram and a capacity of 4000 eggs/hour.
- Includes egg grading & candling, optional egg printer, vacuum egg lifter and accumulator.
- Can provide different egg grader models with the eggfeeding line either on the left or on the right hand side.
- Can be attached with the Zenyer 200A egg washer, the Zenyer 604A accumulator and egg printer to make the Zenyer 300A egg processing line with a capacity of 3000 eggs/hour.

| ZYF-J2-L(R)     |                   | Power                               | 320W, 50HZ                                                                 |
|-----------------|-------------------|-------------------------------------|----------------------------------------------------------------------------|
| 101A            |                   | Voltage                             | 220V-240V,<br>Single phase                                                 |
| 4,000 eggs/hour |                   | Dimension<br>(L* W* H)              | 1.7*1.45*1 M                                                               |
| ±1g             |                   | Net weight                          | 150 kg                                                                     |
| 7               |                   | Gross weight                        | 240 kg                                                                     |
| Function        |                   | Egg grading & candling              |                                                                            |
|                 | 1<br>4,000 e<br>± | 101A<br>4,000 eggs/hour<br>±1g<br>7 | 101AVoltage4,000 eggs/hourDimension<br>(L* W* H)±1gNet weight7Gross weight |