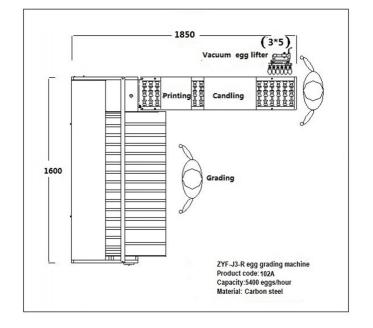

| Model           | ZYF-J3-L(R)    |                        | Power                  | 380W, 50HZ                 |
|-----------------|----------------|------------------------|------------------------|----------------------------|
| Product<br>code | 102A           |                        | Voltage                | 220V-240V,<br>Single phase |
| Capacity        | 5400 eggs/hour |                        | Dimension<br>(L* W* H) | 1.85*1.6*1.06 M            |
| Accuracy        | ±1g            |                        | Net weight             | 180 kg                     |
| Grades          | 5              |                        | Gross weight           | 280 kg                     |
| Function        |                | Egg grading & candling |                        |                            |