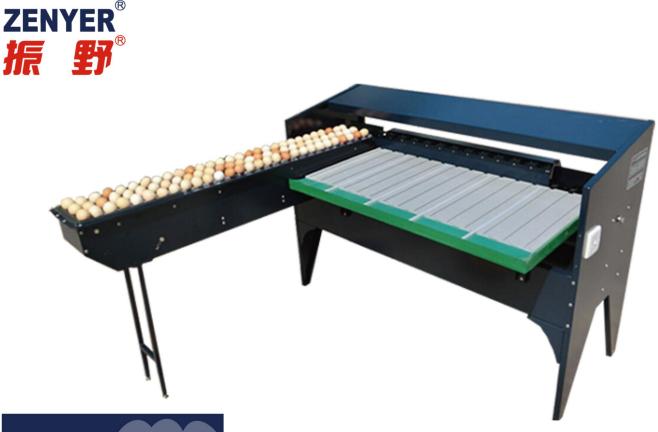

## 102A EGG GRADER

- Made of carbon steel and a plastic coating process that enables greater durability.
- Can sort eggs into maximum of 5 grades with accuracy within ±1g and capacity of 5400 eggs/hour.
- Includes egg grading & candling, optional egg printer and vacuum egg lifter.
- Have different egg grader models with egg loading roller from either the left or the right hand side.
- Can be attached with ZENYER 201A egg washer and egg printer to build up ZENYER 301A egg processing line with capacity of 5000 eggs/hour.