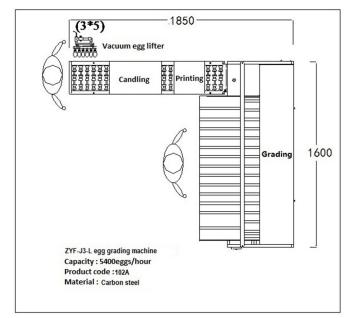

| Model           | ZYF-J3-L(R)    |                        | Power                  | 380W, 50HZ                 |
|-----------------|----------------|------------------------|------------------------|----------------------------|
| Product<br>code | 102A           |                        | Voltage                | 220V-240V,<br>Single phase |
| Capacity        | 5400 eggs/hour |                        | Dimension<br>(L* W* H) | 1.85*1.6*1.06 M            |
| Accuracy        | ±1g            |                        | Net weight             | 180 kg                     |
| Grades          | 5              |                        | Gross weight           | 280 kg                     |
| Function        |                | Egg grading & candling |                        |                            |