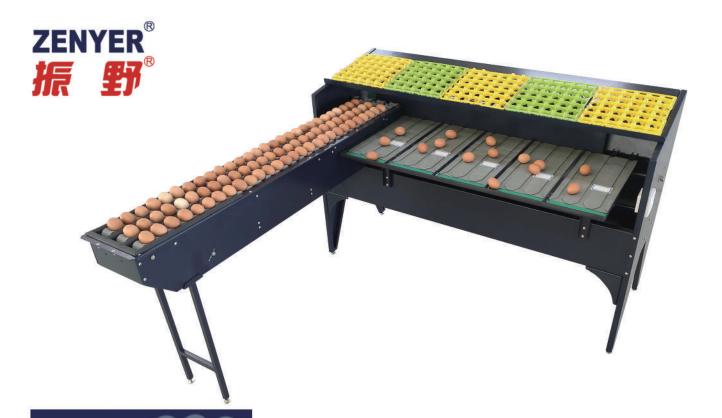

## 102A EGG GRADER

- Made of carbon steel and a plastic coating process that enables greater durability.
- Can sort eggs into maximum of 5 grades with an accuracy of within ±1 gram and a capacity of 5400 eggs/hour.
- Includes egg grading & candling, optional egg printer, vacuum egg lifter and accumulator.
- Have different egg grader models with egg loading roller from either the left or the right hand side.
- Can be attached with ZENYER 201A egg washer, belt conveyor and egg printer to make the ZENYER 301A egg processing line with a capacity of 5000 eggs/hour.