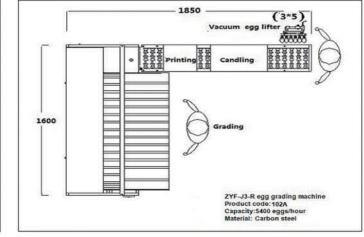

| Model           | ZYF-J3-L(R)    |  | Power                  | 380W, 50HZ                |  |
|-----------------|----------------|--|------------------------|---------------------------|--|
| Product<br>code | 102A           |  | Voltage*               | 220V-240V<br>Single phase |  |
| Capacity        | 5400 eggs/hour |  | Dimension<br>(L* W* H) | 1.85*1.6*1 M              |  |
| Accuracy        | ±1g            |  | Net weight             | 180 kg                    |  |
| Grade           | 5              |  | Gross weight           | 280 kg                    |  |
| Function        |                |  | Egg grading & candling |                           |  |