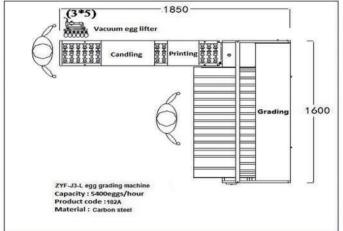

| Model           | ZYF-J3-L(R)    |  | Power                  | 380W, 50HZ                |  |
|-----------------|----------------|--|------------------------|---------------------------|--|
| Product<br>code | 102A           |  | Voltage*               | 220V-240V<br>Single phase |  |
| Capacity        | 5400 eggs/hour |  | Dimension<br>(L* W* H) | 1.85*1.6*1 M              |  |
| Accuracy        | ±1g            |  | Net weight             | 180 kg                    |  |
| Grade           | 5              |  | Gross weight           | 280 kg                    |  |
| Function        |                |  | Egg grading & candling |                           |  |