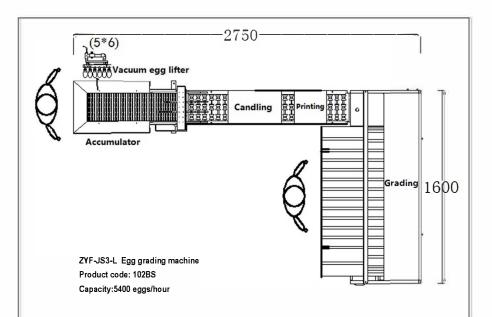

| Model           | ZYF-JS3-L                                                                       | Power                  | 867W, 50HZ                |
|-----------------|---------------------------------------------------------------------------------|------------------------|---------------------------|
| Product<br>code | 102BS                                                                           | Voltage                | 220V-240V<br>Single phase |
| Capacity        | 5400 eggs/hour                                                                  | Dimension<br>(L* W* H) | 2.75*1.6*1.6 <b>M</b>     |
| Accuracy        | ±1g                                                                             | Net weight             | 315 kg                    |
| Grades          | 5                                                                               | Gross weight           | 425 kg                    |
| Function        | vacuum loading, accumulator, egg grading & candling<br>and optional egg printer |                        |                           |