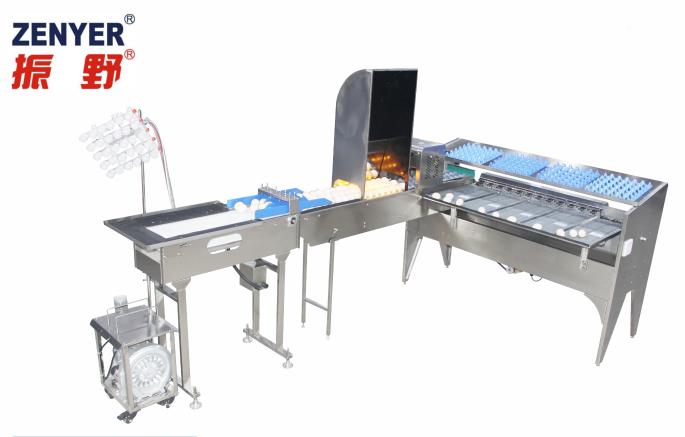

- Constructed from high quality stainless steel for great durability and hygiene.
- ZENYER 102BS egg grader is a combination of the 102B egg grader, 604A accumulator and 602 vacuum egg lifter, as well as an optional 403H egg printer.
- Includes vacuum loading, accumulator, egg grading & candling and optional egg printer.
- Can vacuum load 30 eggs at one time on the 604A accumulator by using the 602 vacuum egg lifter.
- Through the 604A accumulator, eggs are divided into 3 lines and transferred into the 102B egg grader automatically.
- Can also be combined with the ZENYER 201A egg washer to make the ZENYER 301A egg processing line.