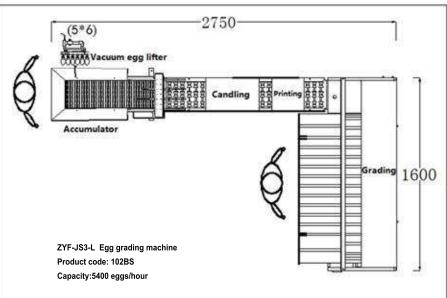

| Model           | ZYF-JS3-L      | Power                                                            | 867W, 50HZ                |
|-----------------|----------------|------------------------------------------------------------------|---------------------------|
| Product<br>code | 102BS          | Voltage                                                          | 220V-240V<br>Single phase |
| Capacity        | 5400 eggs/hour | Dimension<br>(L* W* H)                                           | 2.75*1.6*1 M              |
| Accuracy        | ±1g            | Net weight                                                       | 315 kg                    |
| Grade           | 5              | Gross weight                                                     | 425 kg                    |
|                 |                | loading, accumulator, egg grading & candling<br>onal egg printer |                           |
|                 |                |                                                                  |                           |