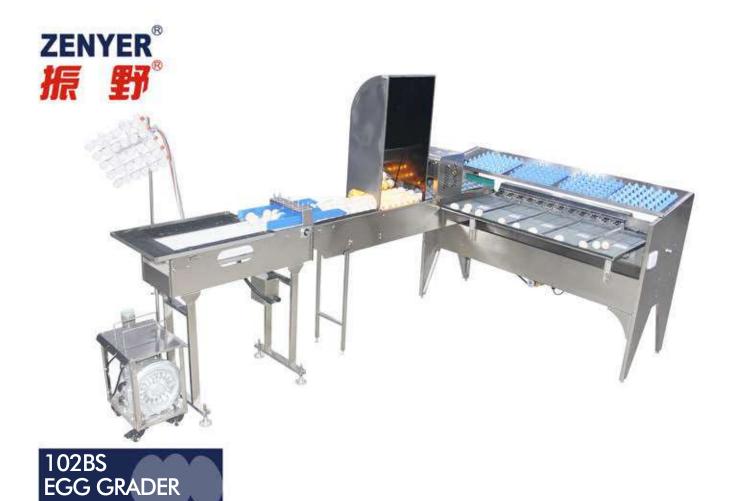

- Constructed from high quality stainless steel for great durability and hygiene.
- ZENYER 102BS egg grader is a combination of the 102B egg grader, 604A accumulator and 602 vacuum egg lifter, as well as an optional 403H egg printer.
- Includes vacuum loading, accumulator, egg grading & candling and optional egg printer.
- Can vacuum load 30 eggs at one time on the 604A accumulator by using the 602 vacuum egg lifter.
- Through the 604A accumulator, eggs are divided into 3 lines and transferred into the 102B egg grader automatically.
- Can also combined with the ZENYER 201A egg washer to make the ZENYER 301A egg processing line.