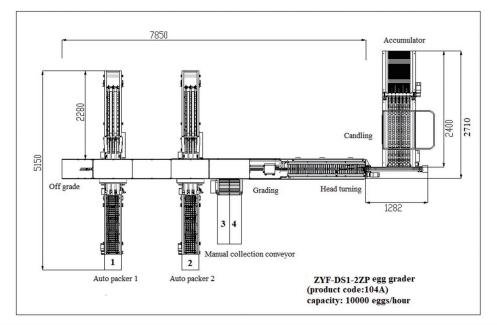

## **Features**

- Constructed from high quality stainless steel for great durability and hygiene.
- Equipped with colour touchscreen PLC control and self-diagnose system and can sort eggs into 4 grades with accuracy  $\pm 1g$ .
- Can count the output of each grade per shift and also can accumulate the total quantity of each grade.
- Includes accumulator, candling booth, head turning, grading, counting, auto-packer, manual collection conveyor and the optional vacuum egg lifter and egg printer.
- The auto-packer can pack eggs into the 10, 12, 15, 18, 20, 24 and 30 egg trays (cartons) automatically.
- Connect with the 202A egg washer main machine to build ZENYER 302A egg processing line with capacity of 10000 eggs/hour.

| Model                  | ZYF-DS1-2ZP                                                                                               |
|------------------------|-----------------------------------------------------------------------------------------------------------|
| Product code           | 104A                                                                                                      |
| Capacity               | 10,000 eggs/hour,                                                                                         |
| Grading accuracy       | ±1g                                                                                                       |
| Grade                  | 4                                                                                                         |
| Power                  | 3.8 KW, 50HZ                                                                                              |
| Voltage*               | 220V-240V,Single phase/<br>380V-415V, 3-phase                                                             |
| Dimension<br>(L* W* H) | 9.13*5.27*2 M                                                                                             |
| Net weight             | 700kg                                                                                                     |
| Gross weight           | 1100kg                                                                                                    |
| Function               | Accumulator, candling booth, head turning, grading & counting, auto-packer and manual collection conveyor |