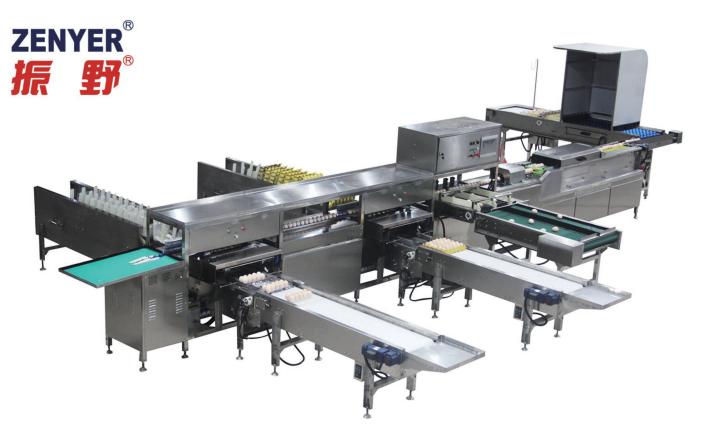

## **Features**

- Constructed from high quality stainless steel for great durability and hygiene.
- Equipped with colour touchscreen PLC control and self-diagnose system and can sort eggs into 4 grades with accuracy  $\pm 1g$ .
- Can count the output of each grade per shift and also can accumulate the total quantity of each grade.
- Includes accumulator, candling booth, head turning, grading, counting, auto-packer, manual collection conveyor and the optional vacuum egg lifter and egg printer.
- The auto-packer can pack eggs into the 10, 12, 15, 18, 20, 24 and 30 egg trays (cartons) automatically.
- Connect with the 202A egg washer main machine to build ZENYER 302A egg processing line with capacity of 10000 eggs/hour.