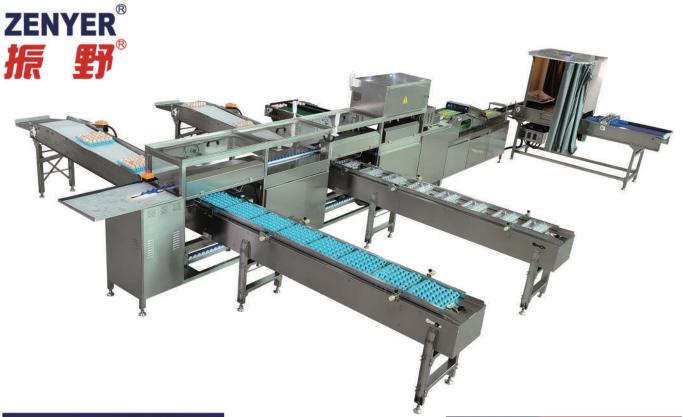

- Constructed from high quality stainless steel for great durability and hygiene.
- Equipped with colour touchscreen PLC control and self-diagnose systemand can sort eggs with an accuracy of within ±1gram.
- Can count the output of each grade per shift and also can accumulate thetotal quantity of each grade.
- Includes accumulator, candling booth, head turning, grading, counting auto-packer, and the optional vacuum egg lifter and egg printer.
- The auto-packer can pack eggs into the 10, 12, 15, 18 and 30 egg trays (orcartons) automatically.
- Connect with the 202A egg washer main machine to make the ZENYER 302A egg processing line with a capacity of 10000 eggs/hour.