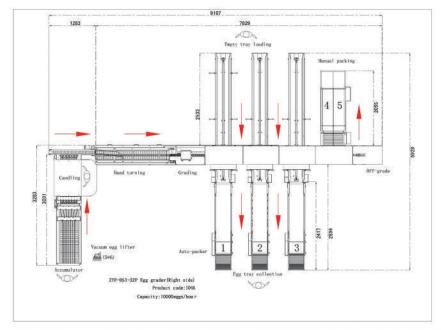

| Model                  | ZYF-DS1-3ZP                                                                                                                                                 |
|------------------------|-------------------------------------------------------------------------------------------------------------------------------------------------------------|
| Product code           | 104A                                                                                                                                                        |
| Capacity               | 10,000 eggs/hour                                                                                                                                            |
| Accuracy               | ±1g                                                                                                                                                         |
| Grade                  | 5                                                                                                                                                           |
| Power                  | 3.8 KW, 50HZ                                                                                                                                                |
| Voltage                | 380V-415V, three-phase or 220V-240V,Single phase                                                                                                            |
| Dimension<br>(L* W* H) | 9.13*5.93*2M                                                                                                                                                |
| Net weight             | 700 kg                                                                                                                                                      |
| Gross weight           | 1100 kg                                                                                                                                                     |
| Function               | Automatic head turning, egg grading & counting. auto-packer(3), manual packing lane(1), optiona accumulator with candling, vacuum egg lifting and printing. |

<sup>\*</sup> Power, net weight and gross weight are calculated according to the floor plan below.