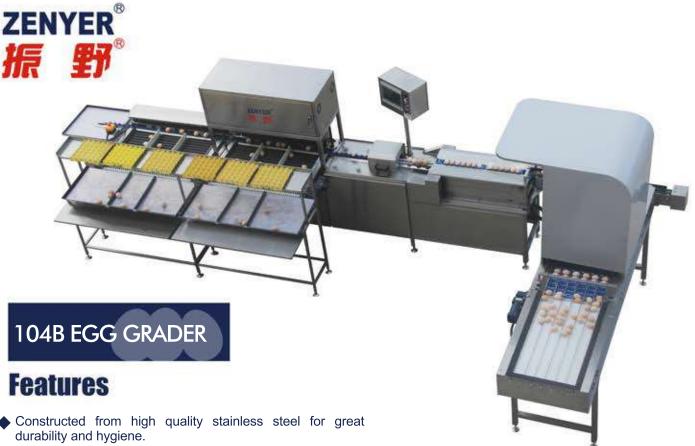

- Equipped with a colour touchscreen PLC control and self-diagnose system and can sort eggs into 6 grades with an accuracy of within ±1g.
- Can count the output of each grade per shift and also can accumulate the total quantity of each grade.
- Includes candling booth, grading, counting, manual collection table, an optional vacuum egg lifter, optional egg printer and acuumualtor.
- Connect with the ZENYER 202A egg washer main machine to make the ZENYER 302AS egg processing line with a capacity of 10000 eggs/hour.