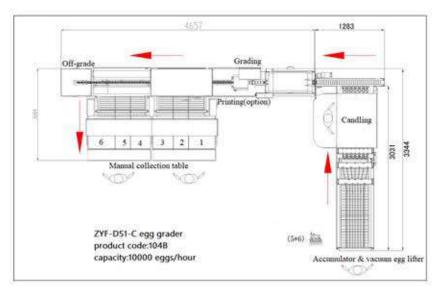

- Equipped with a colour touchscreen PLC control and self-diagnose system and can sort eggs into 6 grades with an accuracy of within ±1g.
- Can count the output of each grade per shift and also can accumulate the total quantity of each grade.
- Includes candling booth, grading, counting, manual collection table, an optional vacuum egg lifter, optional egg printer and acuumualtor.
- Connect with the ZENYER 202A egg washer main machine to make the ZENYER 302AS egg processing line with a capacity of 10000 eggs/hour.

| Commdity             | Egg grading machine                                                                                         |
|----------------------|-------------------------------------------------------------------------------------------------------------|
| Product code         | 104B                                                                                                        |
| Model                | ZYF-DS1-C                                                                                                   |
| Capacity             | 10,000 eggs/hour                                                                                            |
| Material             | Stainless steel                                                                                             |
| Accuracy             | ±1g                                                                                                         |
| Grade                | 6                                                                                                           |
| Power                | 1.1KW,50HZ                                                                                                  |
| Voltage*             | 220V-240V,Single phase/<br>380V-415V, 3-phase                                                               |
| Dimension<br>(L*W*H) | 5.94*3.3*2 M                                                                                                |
| Net weight           | 550 Kg                                                                                                      |
| Gross weight         | 950 kg                                                                                                      |
| Function             | Grading & counting,manual collection table,optional vacuum egg lifter,accumulator & candler and egg printer |