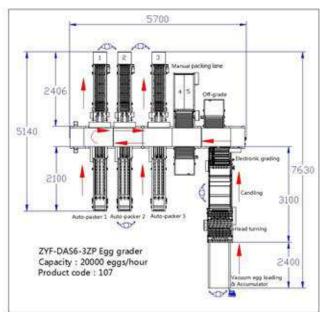

## **Features**

- Constructed from high quality stainless steel for great durability and hygiene.
- Equipped with a colour touchscreen PLC control and self-diagnose system and can sort eggs into 5-6 grades with an accuracy of within
- Can count the output of each grade per shift and also can accumulate the total quantity of each grade.
- Includes acuumualtor, headt urning, candling booth, grading & counting, auto-packer, manual collection table, conveyor and optional egg printer.
- The auto-packer can pack eggs into the 10, 12, 15, 18 and 30 egg trays (or cartons) automatically.
- The ZENYER 107 egg grader includes 3 auto packers,1 manual packing lane, the 3 auto packer packs 3 sizes of eggs into egg tray/carton automatically, the other sizes of eggs drop off at the manual packing lane and off-grade table, and being collected manually.
- Connect with the ZENYER 203A egg washer to set up the ZENYER 303A egg processing line with a capacity of 20000 eggs/hour.

| Commdity             | Egg grading machine                                                                                           |
|----------------------|---------------------------------------------------------------------------------------------------------------|
| Product code         | 107                                                                                                           |
| Model                | ZYF-DAS6-3ZP                                                                                                  |
| Capacity             | 20,000 eggs/hour                                                                                              |
| Material             | Stainless steel                                                                                               |
| Accuracy             | ±1g                                                                                                           |
| Grade                | 5                                                                                                             |
| Power                | 5.33KW,50HZ                                                                                                   |
| Voltage*             | 380V-415V, 3-phase                                                                                            |
| Dimension<br>(L*W*H) | 7.6*5.7*2 M                                                                                                   |
| Net weight           | 2500 Kg                                                                                                       |
| Gross weight         | 3000 kg                                                                                                       |
| Function             | Accumulator,candling booth & head turning,grading & counting,auto-packer, manal packing lane,off grade table. |