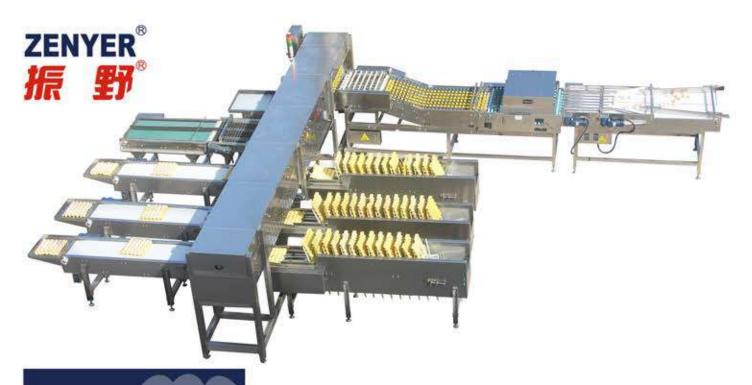

## **Features**

- Constructed from high quality stainless steel for great durability and hygiene.
- Equipped with a colour touchscreen PLC control and self-diagnose system and can sort eggs into 5-6 grades with an accuracy of within
- Can count the output of each grade per shift and also can accumulate the total quantity of each grade.
- Includes acuumualtor, headt urning, candling booth, grading & counting, auto-packer, manual collection table, conveyor and optional egg printer.
- The auto-packer can pack eggs into the 10, 12, 15, 18 and 30 egg trays (or cartons) automatically.
- The ZENYER 107 egg grader includes 3 auto packers,1 manual packing lane, the 3 auto packer packs 3 sizes of eggs into egg tray/carton automatically, the other sizes of eggs drop off at the manual packing lane and off-grade table, and being collected manually.
- Connect with the ZENYER 203A egg washer to set up the ZENYER 303A egg processing line with a capacity of 20000 eggs/hour.

| Commdity             | Egg grading machine                                                                                           |
|----------------------|---------------------------------------------------------------------------------------------------------------|
| Product code         | 107                                                                                                           |
| Model                | ZYF-DAS6-3ZP                                                                                                  |
| Capacity             | 20,000 eggs/hour                                                                                              |
| Material             | Stainless steel                                                                                               |
| Accuracy             | ±1g                                                                                                           |
| Grade                | 5                                                                                                             |
| Power                | 5.33KW,50HZ                                                                                                   |
| Voltage*             | 380V-415V, 3-phase                                                                                            |
| Dimension<br>(L*W*H) | 7.6*5.7*2 M                                                                                                   |
| Net weight           | 2500 Kg                                                                                                       |
| Gross weight         | 3000 kg                                                                                                       |
| Function             | Accumulator,candling booth & head turning,grading & counting,auto-packer, manal packing lane,off grade table. |