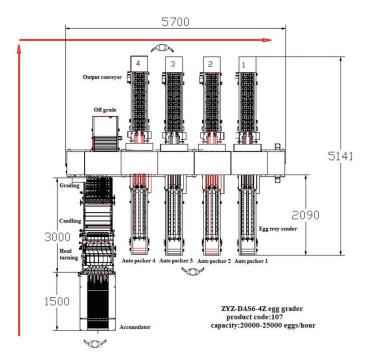

|                      | 7)/5 0 400 47                                                                                                                                |
|----------------------|----------------------------------------------------------------------------------------------------------------------------------------------|
| Model                | ZYF-DAS6-4Z                                                                                                                                  |
| Product code         | 107                                                                                                                                          |
| Capacity             | 20,000-25,000 eggs/hour                                                                                                                      |
| Grading<br>accuracy  | ±1g                                                                                                                                          |
| Grade                | 4                                                                                                                                            |
| Power                | 5.63 KW, 50HZ                                                                                                                                |
| Voltage*             | 220V-240V,Single phase/<br>380V-415V, 3-phase                                                                                                |
| Dimension<br>(L*W*H) | 7.55*5.7*2 M                                                                                                                                 |
| Net weight           | 1000 kg                                                                                                                                      |
| Gross weight         | 1850 kg                                                                                                                                      |
| Function             | Egg accumulator & head turning &candling<br>booth, grading &counting, auto-packer,<br>manual collection conveyor and optional egg<br>printer |