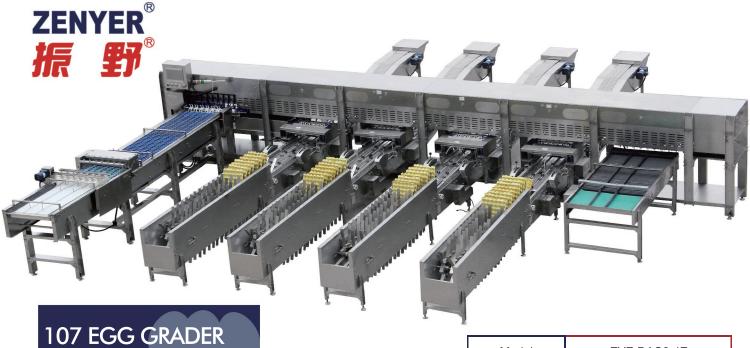

- Constructed from high quality stainless steel for great durability and hygiene.
- Equipped with colour touchscreen PLC control and self-diagnose system and can sort eggs into 4 grades with accuracy ±1g.
- Can count the output of each grade per shift and also can accumulate the total quantity of each grade.
- Includes accumulator, head turning, candling booth, grading & counting, auto-packer, manual collection conveyor and optional egg printer.
- The auto-packer can pack eggs into the 10, 12, 15, 18, 20, 24 and 30 egg trays (cartons) automatically.
- ZENYER 107 egg grader includes 4 auto-packers and one manual collection table, the 4 auto packers can pack 4 grades of the egg size you want, the other grades of eggs and off grade eggs will drop off at the manual collection table and be collected manually.
- Connect with ZENYER 203A egg washer to set up ZENYER 303A egg processing line with capacity of 20000 eggs/hour.