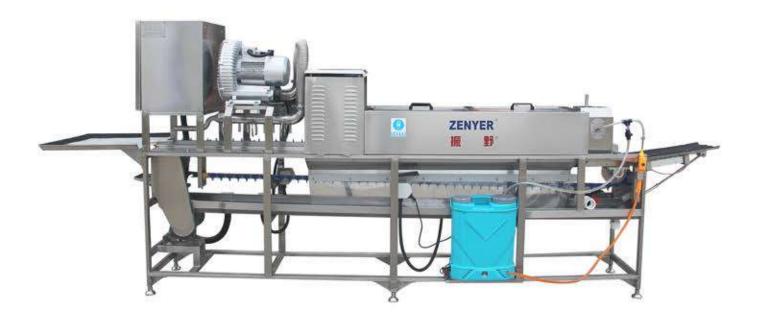

## 200AS EGG WASHER

## **Features**

- Made of strong stainless steel for great durability and hygiene.
- Includes ramp loading, candling, sanitizer sprayer, washing, drying and a manual collection table with a capacity of 2000 eggs/hour.
- The sanitizer sprayer sprays sanitizer or detergent (customer provides) onto eggs automatically for food security purpose. The eggs are cleaned by brushes with warm water (customer provides water heater).
- Ideal for free ranged egg farms and meets the egg cleaning requirements.
- Only 2 workers are required (one for loading & candling and the other for packing).
- Has a compact structure and occupies minimal space.