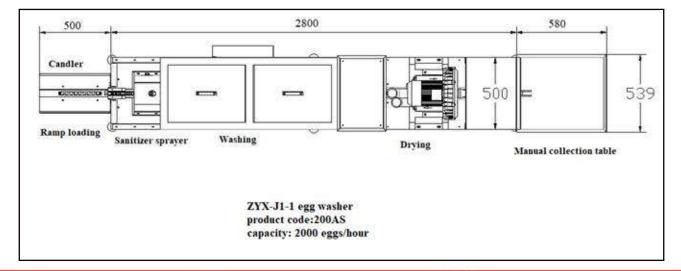

## **Features**

- Made of strong stainless steel for great durability and hygiene.
- Includes ramp loading, candling, sanitizer sprayer, washing, drying and a manual collection table with a capacity of 2000 eggs/hour.
- The sanitizer sprayer sprays sanitizer or detergent (customer provides) onto eggs automatically for food security purpose. The eggs are cleaned by brushes with warm water (customer provides water heater).
- Ideal for free ranged egg farms and meets the egg cleaning requirements.
- Only 2 workers are required (one for loading & candling and the other for packing).
- Has a compact structure and occupies minimal space.

| Model                | ZYX-J1-1                                                                                      |
|----------------------|-----------------------------------------------------------------------------------------------|
| Product code         | 200AS                                                                                         |
| Capacity             | 2,000 eggs/hour                                                                               |
| Power                | 3.9KW,50HZ                                                                                    |
| Voltage*             | 220V-240V,Single phase                                                                        |
| Dimension<br>(L*W*H) | 3.9*0.5*1.55M                                                                                 |
| Net weight           | 250kg                                                                                         |
| Gross weight         | 500kg                                                                                         |
| Function             | Ramp loading, candling, sanitizer<br>sprayer, washing, drying and<br>manual collection table. |