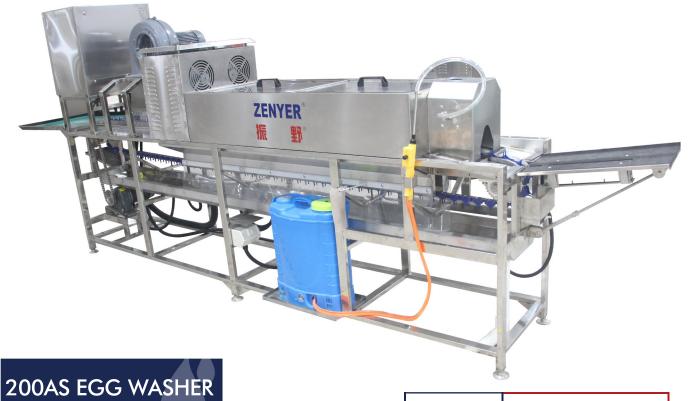

## **Features**

- ◆ Made of strong stainless steel for great durability and hygiene.
- Includes ramp loading, candling, sanitizer sprayer, washing, drying and manual collection table with capacity of 2000 eggs/hour.
- The sanitizer sprayer sprays sanitizer or detergent (customer provides) onto eggs automatically for food security purpose. The eggs are cleaned by brushes with warm water (customer provides water heater).
- Ideal for free ranged egg farms and meets the egg cleaning requirements.
- Only 2 workers are required (one for loading & candling and the other for packing).
- Has a compact structure and occupies minimal space.

ZYX-J1-1 egg washer product code:200AS capacity: 2000 eggs/hour