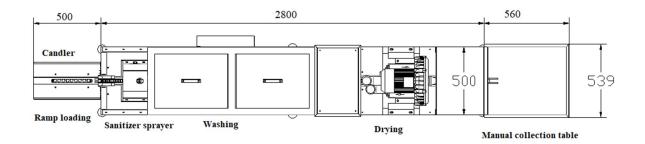

## **Features**

- ◆ Made of strong stainless steel for great durability and hygiene.
- Includes ramp loading, candling, sanitizer sprayer, washing, drying and manual collection table with capacity of 2000 eggs/hour.
- The sanitizer sprayer sprays sanitizer or detergent (customer provides) onto eggs automatically for food security purpose. The eggs are cleaned by brushes with warm water (customer provides water heater).
- Ideal for free ranged egg farms and meets the egg cleaning requirements.
- Only 2 workers are required (one for loading & candling and the other for packing).
- Has a compact structure and occupies minimal space.

| Model                | ZYX-J1-1                                                                                       |
|----------------------|------------------------------------------------------------------------------------------------|
| Product code         | 200AS                                                                                          |
| Capacity             | 2,000 eggs/hour                                                                                |
| Power                | 3.9KW,50HZ                                                                                     |
| Voltage*             | 220V-240V,Single phase                                                                         |
| Dimension<br>(L*W*H) | 3.92*0.54*1.6M                                                                                 |
| Net weight           | 250kg                                                                                          |
| Gross weight         | 500kg                                                                                          |
| Function             | Ramp loading, candling, sani-<br>tizer sprayer, washing, drying<br>and manual collection table |