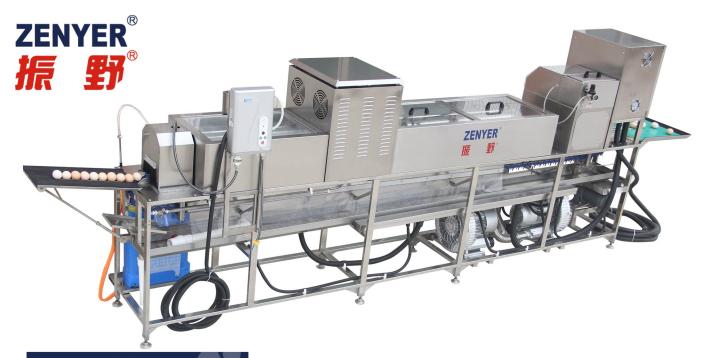

## 200A EGG WASHER

## **Features**

- Made of strong stainless steel for great durability and hygiene.
- Includes ramp loading, candling, sanitizer sprayer, washing, drying, manual collection table and optional egg printer with capacity of 3000 eggs/hour.
- ◆ The sanitizer sprayer sprays sanitizer or detergent (customer provides) onto eggs automatically for food security purpose. The eggs are cleaned by brushes with warm water (customer provides water heater).
- ◆ Water on eggs will be swept off by the drying brushes, meanwhile the eggs themselves are dried by the drying fan system, the drying rate can reach up to 95% depending on the environment humidity.
- Only 2 workers are required (one for loading & candling and the other for packing).
- Connect with ZENYER 101A/101B egg grader to build ZENYER 300A egg processing line with capacity of 3000 eggs/ hour