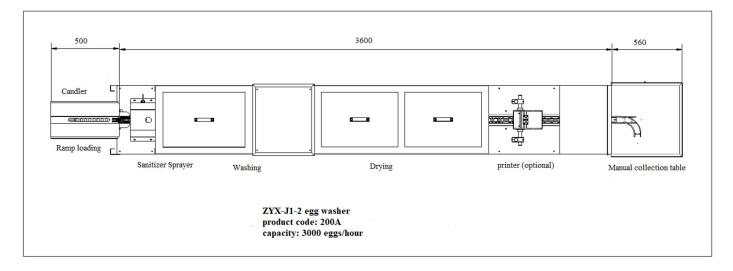

## **Features**

- Made of strong stainless steel for great durability and hygiene.
- Includes ramp loading, candling, sanitizer sprayer, washing, drying, manual collection table and optional egg printer with capacity of 3000 eggs/hour.
- ◆ The sanitizer sprayer sprays sanitizer or detergent (customer provides) onto eggs automatically for food security purpose. The eggs are cleaned by brushes with warm water (customer provides water heater).
- ◆ Water on eggs will be swept off by the drying brushes, meanwhile the eggs themselves are dried by the drying fan system, the drying rate can reach up to 95% depending on the environment humidity.
- Only 2 workers are required (one for loading & candling and the other for packing).
- Connect with ZENYER 101A/101B egg grader to build ZENYER 300A egg processing line with capacity of 3000 eggs/ hour

| 7 |
|---|
|   |
|   |

Option:

| Model                | ZYX-J1-2                                                                                       |
|----------------------|------------------------------------------------------------------------------------------------|
| Product code         | 200A                                                                                           |
| Capacity             | 3000 eggs/hour                                                                                 |
| Power                | 5.8kw,50Hz                                                                                     |
| Voltage*             | 220V-240V,Single phase/<br>380V-415V, 3-phase                                                  |
| Dimension<br>(L*W*H) | 4.62*0.54*1.6 M                                                                                |
| Net weight           | 350kg                                                                                          |
| Gross weight         | 700kg                                                                                          |
| Function             | Ramp loading, candling, sani-<br>tizer sprayer, washing, drying<br>and manual collection table |