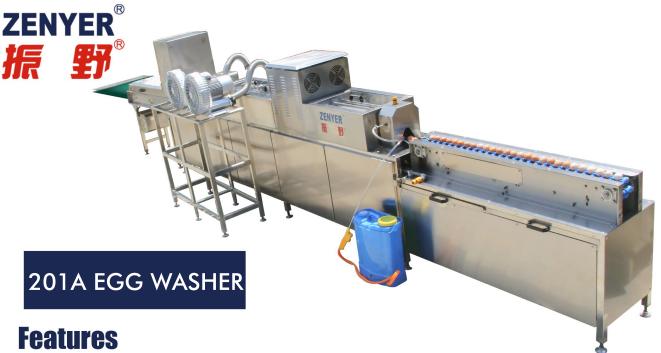

- Made of strong stainless steel for great durability and hygiene.
- Includes egg loading unit, candler, sanitizer sprayer, washing, drying, manual collection table and optional egg printer with capacity of 5000 eggs/hour.
- The sanitizer sprayer sprays sanitizer or detergent (customer provides) onto eggs automatically for food security purpose. The eggs are cleaned by brushes with warm water (customer provides water heater).
- ◆ Water on eggs will be swept off by the drying brushes, meanwhile the eggs themselves are dried by the drying fan system. The drying rate can reach up to 95% depending on the environmental humidity.
- Makes egg loading easier if you have the optional 605G accumulator and the 602 vacuum egg lifter.
- Connect with ZENYER 102A/102B egg grader to build ZENYER 301A egg processing line with capacity of 5000 eggs/hour.

| Product code         | 201A                                                                                                             |
|----------------------|------------------------------------------------------------------------------------------------------------------|
| Capacity             | 5,000eggs/hour                                                                                                   |
| Power                | 7.9kw,50HZ                                                                                                       |
| Voltage*             | 380V-415V,3-phase                                                                                                |
| Dimension<br>(L*W*H) | 6.2*0.64*1.4M                                                                                                    |
| Net weight           | 600 kg                                                                                                           |
| Gross weight         | 960 kg                                                                                                           |
| Function             | Egg loading unit, candler, sanitizer sprayer, washing, drying, manual collection table and optional egg printer. |