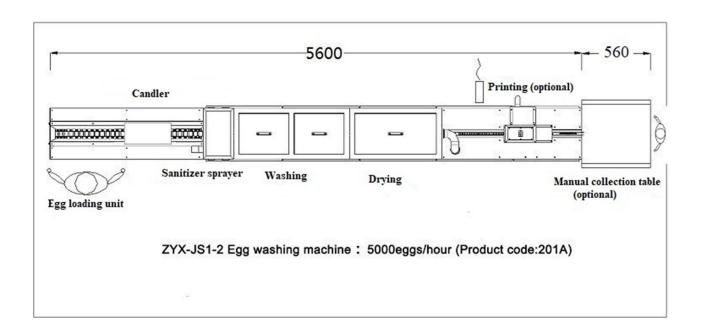

- Made of strong stainless steel for great durability and hygiene.
- Includes egg loading unit, candler, sanitizer sprayer, washing, drying, manual collection table and optional egg printer with capacity of 5000 eggs/hour.
- The sanitizer sprayer sprays sanitizer or detergent (customer provides) onto eggs automatically for food security purpose. The eggs are cleaned by brushes with warm water (customer provides water heater).
- ◆ Water on eggs will be swept off by the drying brushes, meanwhile the eggs themselves are dried by the drying fan system. The drying rate can reach up to 95% depending on the environmental humidity.
- Makes egg loading easier if you have the optional 605G accumulator and the 602 vacuum egg lifter.
- Connect with ZENYER 102A/102B egg grader to build ZENYER 301A egg processing line with capacity of 5000 eggs/hour.

| Product code         | 201A                                                                                                             |
|----------------------|------------------------------------------------------------------------------------------------------------------|
| Capacity             | 5,000eggs/hour                                                                                                   |
| Power                | 7.9kw,50HZ                                                                                                       |
| Voltage*             | 380V-415V,3-phase                                                                                                |
| Dimension<br>(L*W*H) | 6.2*0.64*1.4M                                                                                                    |
| Net weight           | 600 kg                                                                                                           |
| Gross weight         | 960 kg                                                                                                           |
| Function             | Egg loading unit, candler, sanitizer sprayer, washing, drying, manual collection table and optional egg printer. |

Model

ZYX-JS1-2

Option: