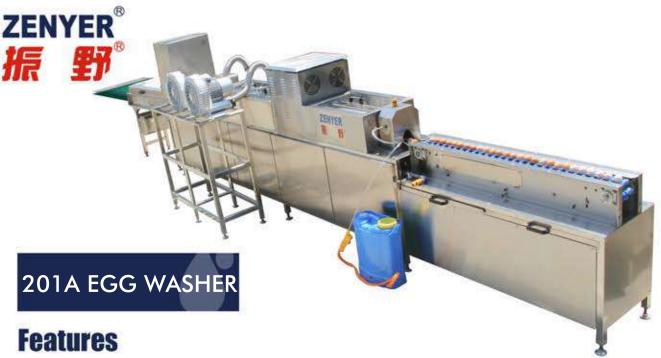

- Made of strong stainless steel for great durability and hygiene.
- Including single row feeding roller, automatic sanitizer sprayer, washing and drying functions, optional accumulator & vacuum egg lifter, candling and egg printer with a capacity of 5000 eggs/hour.
- The sanitizer sprayer sprays sanitizer or detergent (customer provides) onto eggs automatically for food security purpose. The eggs are cleaned by brushes with warm water (customer provides water heater).
- Water on eggs will be swept off by the drying brushes, meanwhile the eggs themselves are dried by the drying fan system. The drying rate can reach up to 99% depending on the environmental humidity.
- Makes egg loading easier if you have the optional 604AS accumulator and the 602 vacuum egg lifter.
- Connect with the ZENYER 102A/102B egg grader to build ZENYER 301A egg processing line with a capacity of 5000 eggs/hour.