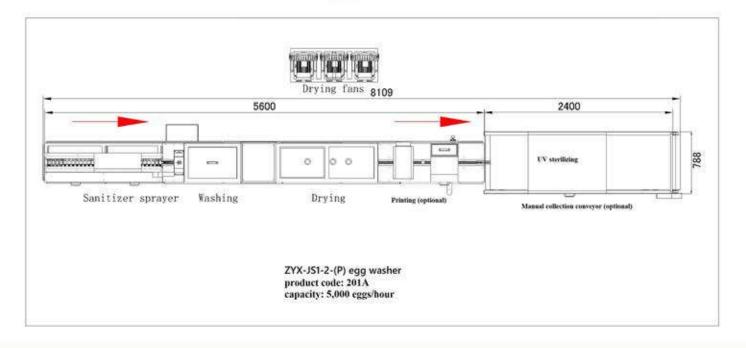

- Made of strong stainless steel for great durability and hygiene.
- Including single row feeding roller, automatic sanitizer sprayer, washing and drying functions, optional accumulator & vacuum egg lifter, candling and egg printer with a capacity of 5000 eggs/hour.
- The sanitizer sprayer sprays sanitizer or detergent (customer provides) onto eggs automatically for food security purpose. The eggs are cleaned by brushes with warm water (customer provides water heater).
- Water on eggs will be swept off by the drying brushes, meanwhile the eggs themselves are dried by the drying fan system. The drying rate can reach up to 99% depending on the environmental humidity.
- Makes egg loading easier if you have the optional 604AS accumulator and the 602 vacuum egg lifter.
- Connect with the ZENYER 102A/102B egg grader to build ZENYER 301A egg processing line with a capacity of 5000 eggs/hour.

| Option: | E. 10 |
|---------|-------|
|         | 2     |
|         |       |

| Model                | ZYX-JS1-2-(P)                                                                                                                                            |
|----------------------|----------------------------------------------------------------------------------------------------------------------------------------------------------|
| Product code         | 201A                                                                                                                                                     |
| Capacity             | 5,000eggs/hour                                                                                                                                           |
| Power                | 7.9KW,50HZ                                                                                                                                               |
| Voltage*             | 380V-415V,3-phase                                                                                                                                        |
| Dimension<br>(L*W*H) | 8.1*1.25*1.55M                                                                                                                                           |
| Net weight           | 600 kg                                                                                                                                                   |
| Gross weight         | 900 kg                                                                                                                                                   |
| Function             | Single row feeding roller, sanitizer sprayer,washing, drying, optional accumulator, vacuum egg lifter, candling, printer and manual collection conveyor. |