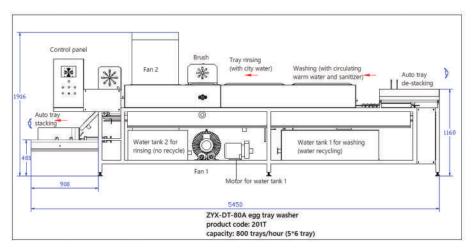

## **Features**

- Made of strong stainless steel for great durability and hygiene.
- Includes automatic egg tray de-stacking, sanitizing, washing & rinsing, drying and automatic egg tray stacking functions all in one machine with a capacity of 800 egg trays/hour.
- This model of plastic egg tray washer has a control panel with color touch screen and physical buttons.
- You can put a stack of plastic egg trays into the de-stacking device manually, 50 trays at a time is recommended, the device will de-stack the trays automatically, and the main conveyor of the machine will send them to the next process.
- The machine has 2 water tanks, Water tank 1 is for egg tray washing, you can add sanitizer or disinfectant (follow the policy of the food authorities in your area) into water tank 1 to ensure the egg trays meet all rules and standards for food processing.
- The water that is used to wash trays is recycled and used again, there's a filter above the tank that filter impurities to improve recycled water quality.
- Plastic egg trays will be rinsed with city water (fresh water). Water tank 2 is for egg tray rinsing, the waste water for tray rinsing will not be recycled.
- ◆ Water on the plastic egg trays will be blown off by the drying system, fan 1 blows from below the trays, fan 2 blows from on top of the trays, meanwhile there's a brush at the drying section to remove excess water from the top of the trays for better drying results and efficiency. Water from the drying section will fall to water tank 2.
- ◆ The washed & dried plastic egg tray will be stacked automatically at the end of the machine, which greatly saves your time. Up to 50 trays can be stacked per time at the end of the machine.
- ◆ The speed of the machine can be adjusted, but 800 trays per hour is recommended.

| Model                  | ZYX-DT-80A                                                                                                  |
|------------------------|-------------------------------------------------------------------------------------------------------------|
| Product code           | 201T                                                                                                        |
| Capacity               | 800 trays/hour                                                                                              |
| Speed                  | Adjustable                                                                                                  |
| Power                  | 17.5KW<br>(excluded air compressor)                                                                         |
| Voltage                | 380V-415V, 3-phase                                                                                          |
| People                 | Only one                                                                                                    |
| Dimension<br>(L* W* H) | 5.45*0.9*1.9 M                                                                                              |
| Net weight             | 750 kg                                                                                                      |
| Gross weight           | 1000 kg                                                                                                     |
| Function               | Automatic egg tray de-stacking,<br>sanitizing, washing & rinsing, drying<br>and automatic egg tray stacking |