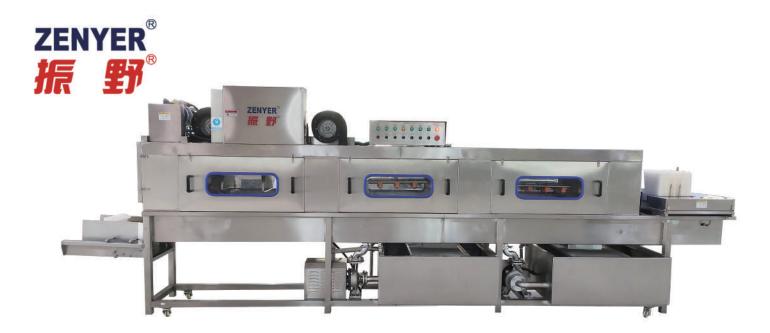

## **Features**

- Made of strong stainless steel for great durability and hygiene.
- Includes automatic egg tray de-stacking, sanitizing, washing & rinsing, drying and automatic egg tray stacking functions all in one machine with a capacity of 800 egg trays/hour.
- This model of plastic egg tray washer has a control panel with color touch screen and physical buttons.
- You can put a stack of plastic egg trays into the de-stacking device manually, 50 trays at a time is recommended, the device will de-stack the trays automatically, and the main conveyor of the machine will send them to the next process.
- The machine has 2 water tanks, Water tank 1 is for egg tray washing, you can add sanitizer or disinfectant (follow the policy of the food authorities in your area) into water tank 1 to ensure the egg trays meet all rules and standards for food processing.
- The water that is used to wash trays is recycled and used again, there's a filter above the tank that filter impurities to improve recycled water quality.
- Plastic egg trays will be rinsed with city water (fresh water). Water tank 2 is for egg tray rinsing, the waste water for tray rinsing will not be recycled.
- ◆ Water on the plastic egg trays will be blown off by the drying system, fan 1 blows from below the trays, fan 2 blows from on top of the trays, meanwhile there's a brush at the drying section to remove excess water from the top of the trays for better drying results and efficiency. Water from the drying section will fall to water tank 2.
- ◆ The washed & dried plastic egg tray will be stacked automatically at the end of the machine, which greatly saves your time. Up to 50 trays can be stacked per time at the end of the machine.
- ◆ The speed of the machine can be adjusted, but 800 trays per hour is recommended.

| Model                  | ZYX-DT-80A                                                                                                  |
|------------------------|-------------------------------------------------------------------------------------------------------------|
| Product code           | 201T                                                                                                        |
| Capacity               | 800 trays/hour                                                                                              |
| Speed                  | Adjustable                                                                                                  |
| Power                  | 17.5KW<br>(excluded air compressor)                                                                         |
| Voltage                | 380V-415V, 3-phase                                                                                          |
| People                 | Only one                                                                                                    |
| Dimension<br>(L* W* H) | 5.45*0.9*1.9 M                                                                                              |
| Net weight             | 750 kg                                                                                                      |
| Gross weight           | 1000 kg                                                                                                     |
| Function               | Automatic egg tray de-stacking,<br>sanitizing, washing & rinsing, drying<br>and automatic egg tray stacking |