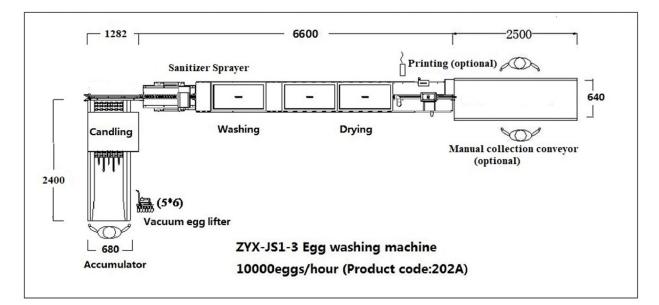

## Features

Made of strong stainless steel for great durability and hygiene.

- ZENYER 202A egg washer is combination of modular 602 vacuum egg lifter, the 605A accumulator, the 202A main machine and optional egg printer and manual collection conveyor with capacity of 10000 eggs/hour.
- Eggs are vacuum lifted and loaded onto the 605A accumulator by using the 602 vacuum egg lifter. 6 rows LED lights are added under the accumulator and workers can pick out any cracked, dirty or any unqualified eggs through the LED lights. The LED candling booth equips with candling cover and mirror as well to reinforce the candling result. The accumulator will direct 6 lines of eggs into 1 line and transport them to the single loading unit of egg washer.
- The sanitizer sprayer sprays sanitizer or detergent (customer provides) onto eggs automatically for food security purpose. The eggs are cleaned by brushes with warm water (customer provides water heater).
- Water on eggs will be swept off by the drying brushes, meanwhile the eggs themselves are dried by the drying fan system. The drying rate can reach up to 95% depending on the environmental humidity.
- Connect with ZENYER 104A/104B egg grader main machine to build ZENYER 302A/302AS egg processing line with capacity of 10000 eggs/hour.

| Model                | ZYX-JS1-3                                                                                                                                               |
|----------------------|---------------------------------------------------------------------------------------------------------------------------------------------------------|
| Product code         | 202A                                                                                                                                                    |
| Capacity             | 10,000 eggs/hour                                                                                                                                        |
| Power                | 10.8kw,50HZ                                                                                                                                             |
| Voltage*             | 380V-415V,3-phase                                                                                                                                       |
| Dimension<br>(L*W*H) | 7.8*2.8*2 M                                                                                                                                             |
| Net weight           | 800 kg                                                                                                                                                  |
| Gross weight         | 1350 kg                                                                                                                                                 |
| Function             | Vacuum egg lifter, accumulator, can-<br>dling booth, sanitizer sprayer, wash-<br>ing, drying and optional egg printer<br>and manual collection conveyor |