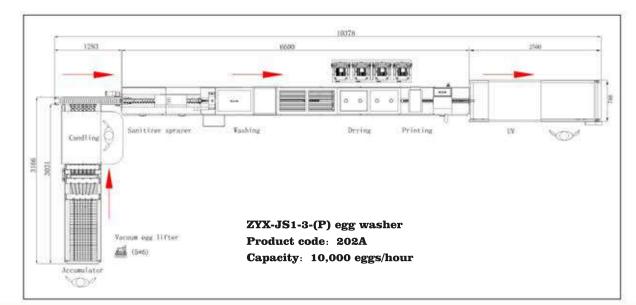

## Features

en.zenyer.cn

ZENYER

Made of strong stainless steel for great durability and hygiene.

- Includes sanitizer sprayer, washing, drying and optional accumulator & candling, vacuum egg lifter, egg printer and manual collection conveyor.
- Eggs are vacuum lifted and loaded onto the 605A accumulator using the 602 vacuum egg lifter. 6 rows of LED lights are added under the accumulator and operator can pick out any cracked, dirty or any unqualified eggs through the LED lights. The LED candling booth equips with candling cover and mirror as well to reinforce the candling result. The accumulator will direct 6 lines of eggs into 1 line and transport them to the single loading unit of egg washer.
- The sanitizer sprayer sprays sanitizer or detergent (customer provides) onto eggs automatically for food security purpose. The eggs are cleaned by brushes with warm water (customer provides water heater).
- Water on eggs will be swept off by the drying brushes, meanwhile the eggs themselves are dried by the drying fan system. The drying rate can reach up to 99% depending on the environmental humidity.
- Connect with ZENYER 104A/104B egg grader main machine to build ZENYER 302A/302AS egg processing line with a capacity of 10000 eggs/hour.

| ZYX-JS1-3-(P)                                                                                                                                |
|----------------------------------------------------------------------------------------------------------------------------------------------|
| 202A                                                                                                                                         |
| 10,000 eggs/hour                                                                                                                             |
| 10.8KW,50HZ                                                                                                                                  |
| 380V-415V,3-phase                                                                                                                            |
| 10.3*3.9*2 M                                                                                                                                 |
| 800 kg                                                                                                                                       |
| 1350 kg                                                                                                                                      |
| Sanitizer sprayer, washing, drying,<br>optional accumulator & candling,<br>vacuum egg lifter, egg printer and<br>manual collection conveyor. |
|                                                                                                                                              |

\* Power, net weight and gross weight are calculated according to the floor plan below.

F Zenyer Egg machinery

info@zenyer.cn