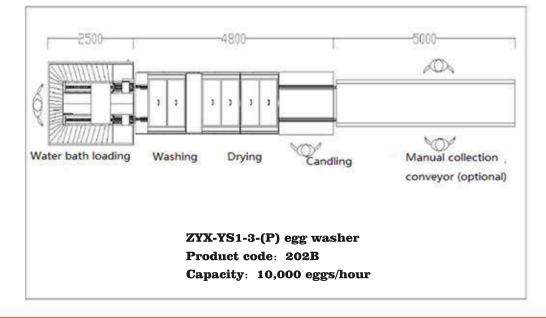

## 202B EGG WASHER

## Features

- Made of strong stainless steel for great durability and hygiene.
- Suitable for pre-washing before separating chicken eggs or cleaning and drying duck eggs.
- Includes water bath loading, washing, drying, candling, and an optional manual collection conveyor with a capacity of 10000 eggs/hour.
- Pour the whole tray or box of eggs into a water bath and the eggs will be transported into washing system through the conveyor. This loading method not only saves time but also minimizes egg cracks by using buoyancy. Plus, eggs are easier to wash as well after running through a water bath.
- The eggs will be cleaned by brushes and warm water (customer provides water heater).
- Water on eggs will be swept off by the drying brushes, meanwhile the eggs themselves are dried by the drying fan system. The drying rate can reach up to 99% depending on the environmental humidity.
- Can be connected with the ZENYER 104B egg grader main machine to set up the ZENYER 302BS egg processing line with a capacity of 10000 eggs/hour.

Can be connected with the ZENYER 501B egg separator to set up a liquid egg processing line with a capacity of 8000 eggs/hour.

| Model                | ZYX-YS1-3-(P)                                                                                |
|----------------------|----------------------------------------------------------------------------------------------|
| Product code         | 202B                                                                                         |
| Capacity             | 10,000 eggs/hour                                                                             |
| Power                | 7.06 KW, 50 HZ                                                                               |
| Voltage*             | 380V-415V,3-phase                                                                            |
| Dimension<br>(L*W*H) | 12.3*2.3*1.1 M                                                                               |
| Net weight           | 550 kg                                                                                       |
| Gross weight         | 1050 kg                                                                                      |
| Function             | Water bath loading, washing,<br>drying, candling, and optional<br>manual collection conveyor |