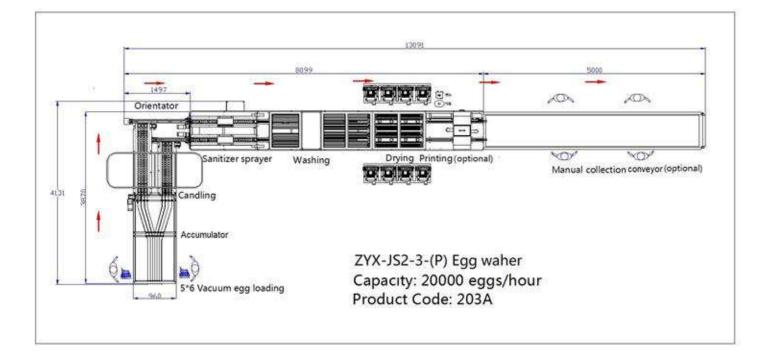

## 203A EGG WASHER

- Made of strong stainless steel for great durability and hygiene.
- Includes accumulator, candling booth, sanitizer sprayer,washing,drying and optional vacuum egg lifter, egg printer and manual collection conveyor with a capacity of 20000 eggs/hour.
- Eggs can be loaded by the rod conveyor connecting to the chicken shed or loaded by a vacuum egg lifter onto the accumulator.
- When eggs pass through the candling booth with the candling cover and mirror, the cracked, dirty or otherwise unqualified eggs can be inspected through LED light and be picked out manually. Then the accumulator will send the eggs towards to the egg washing system.
- The sanitizer sprayer sprays sanitizer or detergent (customer provides) onto egg automatically for food security purpose. The eggs are cleaned by brushes wit warm water (customer provides water heater).
- Water on eggs will be swept off by the drying brushes, meanwhile the eggs themselves are dried by the drying fan system. The drying rate can reach up to 99% depending on the environmental humidity.
- Can be connected with the ZENYER 107 egg grader to set up the ZENYER 303A egg processing line with a capacity of 20000 eggs/hour.

|                        | 1.511                                                                                                                                           |
|------------------------|-------------------------------------------------------------------------------------------------------------------------------------------------|
| Model                  | ZYX-JS2-3-(P)                                                                                                                                   |
| Product code           | 203A                                                                                                                                            |
| Capacity               | 20,000 eggs/hour                                                                                                                                |
| Power                  | 22.59 KW, 50HZ                                                                                                                                  |
| Voltage*               | 380V, 3-phase                                                                                                                                   |
| Dimension<br>(L* W* H) | 13.1*5.0*2 M                                                                                                                                    |
| Net weight             | 850 kg                                                                                                                                          |
| Gross weight           | 1150 kg                                                                                                                                         |
| Function               | Accumulator & candling, sanitizer sprayer brush<br>washing & drying, optional egg printer, vacuum<br>egg lifter and manual collection conveyor. |