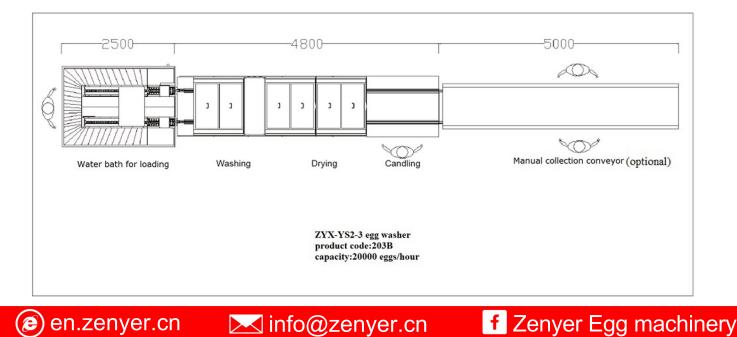

## **Features**

- Made of strong stainless steel for great durability and hygiene.
- Includes water bath with double lines loading, washing, drying, candling, and optional manual collection conveyor with capacity of 20000 eggs/hour.
- Suitable for pre-washing before separating chicken eggs or cleaning and drying duck eggs.
- Pour the whole tray or box of eggs into the water bath and the eggs will be transported into double line washing system that follows the conveyors. This loading method not only saves time but also minimizes egg cracks by using buoyancy. Plus, eggs are easier to wash as well after running through a water bath.
- The eggs will be cleaned by brushes and warm water (customer provides water heater).
- Water on eggs will be swept off by the drying brushes, meanwhile the eggs themselves are dried by the drying fan system. The drying rate can reach up to 95% depending on the environmental humidity.
- Can be connected with ZENYER 106A egg grader main machine to set up ZENYER 303B egg processing line with a capacity of 20000 eggs/hour.

Connected with ZENYER 502B egg separator to set up a liquid egg processing line with a capacity of 20000 eggs/hour.

| Product code         | 203B                                                                                                           |
|----------------------|----------------------------------------------------------------------------------------------------------------|
| Model                | ZYX-YS2-3                                                                                                      |
| Capacity             | 20,000 eggs/hour                                                                                               |
| Material             | Stainless steel                                                                                                |
| Power                | 21.37 KW, 50 HZ                                                                                                |
| Voltage*             | 380V-415V,3-phase                                                                                              |
| Dimension<br>(L*W*H) | 7.3*1.7*1.1 M                                                                                                  |
| Net weight           | 950 kg                                                                                                         |
| Gross weight         | 1550 kg                                                                                                        |
| Function             | Water bath with double line loading,<br>washing, drying, candling, and optional<br>manual collection conveyor. |