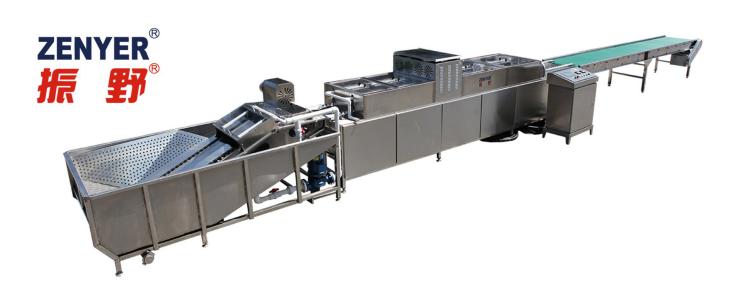

## 203B EGG WASHER

## **Features**

- Made of strong stainless steel for great durability and hygiene.
- Includes water bath with double lines loading, washing, drying, candling, and optional manual collection conveyor with capacity of 20000 eggs/hour.
- Suitable for pre-washing before separating chicken eggs or cleaning and drying duck eggs.
- Pour the whole tray or box of eggs into the water bath and the eggs will be transported into double line washing system that follows the conveyors. This loading method not only saves time but also minimizes egg cracks by using buoyancy. Plus, eggs are easier to wash as well after running through a water bath.
- The eggs will be cleaned by brushes and warm water (customer provides water heater).
- Water on eggs will be swept off by the drying brushes, meanwhile the eggs themselves are dried by the drying fan system. The drying rate can reach up to 95% depending on the environmental humidity.
- Can be connected with ZENYER 106A egg grader main machine to set up ZENYER 303B egg processing line with a capacity of 20000 eggs/hour.