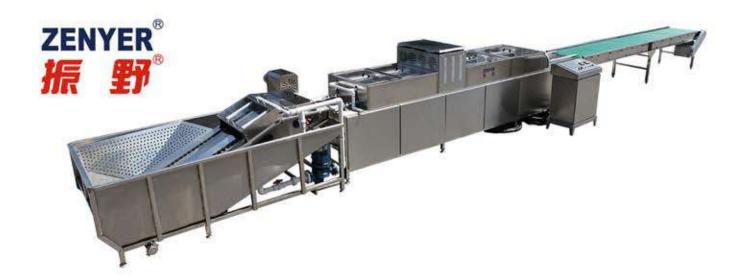

## 203B EGG WASHER

## **Features**

- Made of strong stainless steel for great durability and hygiene.
- Includes water bath with double lines loading, washing, drying, candling, and optional manual collection conveyor with a capacity of 20000 eggs/hour.
- Suitable for pre-washing before separating chicken eggs or cleaning and drying duck eggs.
- Pour the whole tray or box of eggs into the water bath and the eggs will be transported into the double line washing system through the conveyors. This loading method not only saves time but also minimizes egg cracks by using buoyancy. Plus, eggs are easier to wash as well after running through a water bath.
- The eggs will be cleaned by brushes and warm water (customer provides water heater).
- Water on eggs will be swept off by the drying brushes, meanwhile the eggs themselves are dried by the drying fan system. The drying rate can reach up to 99% depending on the environmental humidity.
- Connecting with the ZENYER 107 egg grader main machine to set up the ZENYER 303B egg processing line with a capacity of 20000 eggs/hour.
- Connecting with the ZENYER 502B egg separator to set up a liquid egg processing line with a capacity of 20000 eggs/hour.