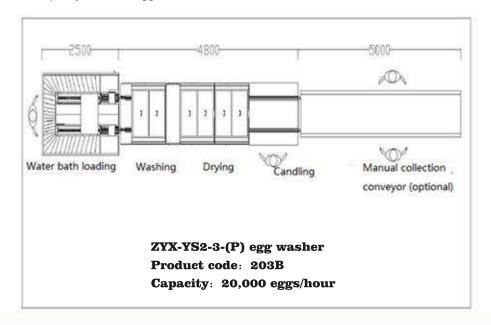

## 203B EGG WASHER

## **Features**

- Made of strong stainless steel for great durability and hygiene.
- Includes water bath with double lines loading, washing, drying, candling, and optional manual collection conveyor with a capacity of 20000 eggs/hour.
- Suitable for pre-washing before separating chicken eggs or cleaning and drying duck eggs.
- Pour the whole tray or box of eggs into the water bath and the eggs will be transported into the double line washing system through the conveyors. This loading method not only saves time but also minimizes egg cracks by using buoyancy. Plus, eggs are easier to wash as well after running through a water bath.
- The eggs will be cleaned by brushes and warm water (customer provides water heater).
- Water on eggs will be swept off by the drying brushes, meanwhile the eggs themselves are dried by the drying fan system. The drying rate can reach up to 99% depending on the environmental humidity.
- Connecting with the ZENYER 107 egg grader main machine to set up the ZENYER 303B egg processing line with a capacity of 20000 eggs/hour.
- Connecting with the ZENYER 502B egg separator to set up a liquid egg processing line with a capacity of 20000 eggs/hour.

| Product code         | 203B                                                                                                     |
|----------------------|----------------------------------------------------------------------------------------------------------|
| Model                | ZYX-YS2-3-(P)                                                                                            |
| Capacity             | 20,000 eggs/hour                                                                                         |
| Material             | Stainless steel                                                                                          |
| Power                | 21.37 KW, 50 HZ                                                                                          |
| Voltage*             | 380V-415V,3-phase                                                                                        |
| Dimension<br>(L*W*H) | 12.3*2.3*1.1 M                                                                                           |
| Net weight           | 950 kg                                                                                                   |
| Gross weight         | 1550 kg                                                                                                  |
| Function             | Water bath with double line loading, washing, drying, candling, and optional manual collection conveyor. |