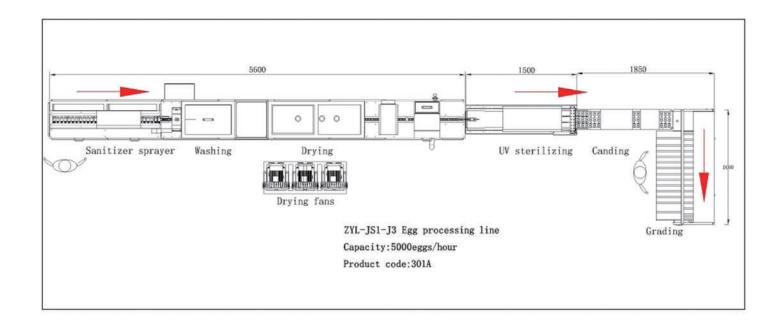

## 301A EGG PROCESSING LINE

## **Features**

Option:

- Made of stainless steel for better durability, corrosion resistance and hygiene.
- ZENYER 301A egg processing line is comprised of the ZENYER 201A egg washer, 604B conveyor, 102B egg grader and optional 602 vacuum egg lifter, 604AS accumulator and 401 H egg printer.
- Including a single row feeding roller, sanitizer sprayer, washing, drying, UV sterilizing, candling & grading and optional 604AS accumulator, 602 vacuum egg lifter and 401H egg printer with a capacity of 5000 eggs/hour.
- Makes egg loading easier if you have the optional 604AS accumulator and the 602 vacuum egg lifter.
- Can be installed in a straight line, a right hand turn or a left hand turn depending on the space in your shed.

| Model                | ZYL-JS1-J3                                                                                                                                   |
|----------------------|----------------------------------------------------------------------------------------------------------------------------------------------|
| Product code         | 301A                                                                                                                                         |
| Capacity             | 5,000 eggs/hour                                                                                                                              |
| Power                | 9.2 KW,50HZ                                                                                                                                  |
| Voltage*             | 380V-415V, 3-phase                                                                                                                           |
| Dimension<br>(L*W*H) | 9.0*2.3*1.8 M                                                                                                                                |
| Net weight           | 900 kg                                                                                                                                       |
| Gross weight         | 1450 kg                                                                                                                                      |
| Function             | Single row feeding roller,sanitizer sprayer, egg washing,drying, UV, candler,grading, optional accumulator,vacuum egg lifter and egg printer |