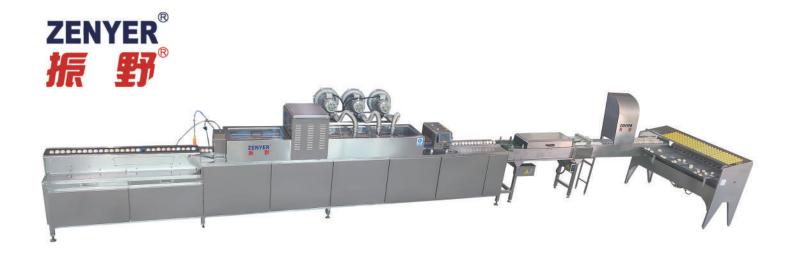

## 301A EGG PROCESSING LINE

## **Features**

Option:

- Made of stainless steel for better durability, corrosion resistance and hygiene.
- ZENYER 301A egg processing line is comprised of the ZENYER 201A egg washer, 604B conveyor, 102B egg grader and optional 602 vacuum egg lifter, 604AS accumulator and 401 H egg printer.
- Including a single row feeding roller, sanitizer sprayer, washing, drying, UV sterilizing, candling & grading and optional 604AS accumulator, 602 vacuum egg lifter and 401H egg printer with a capacity of 5000 eggs/hour.
- Makes egg loading easier if you have the optional 604AS accumulator and the 602 vacuum egg lifter.
- Can be installed in a straight line, a right hand turn or a left hand turn depending on the space in your shed.