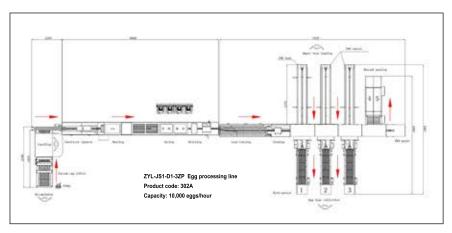

## 302A EGG PROCESSING LINE

| Model                  | ZYL-JS1-D1-3ZP                                                                                                                                                               |
|------------------------|------------------------------------------------------------------------------------------------------------------------------------------------------------------------------|
| Product code           | 302A                                                                                                                                                                         |
| Capacity               | 10,000 eggs/hour                                                                                                                                                             |
| Accuracy               | ±1g                                                                                                                                                                          |
| Grades                 | 5                                                                                                                                                                            |
| Power                  | 15.3KW, 50HZ                                                                                                                                                                 |
| Voltage                | 380V-415V 3-phase                                                                                                                                                            |
| Dimension<br>(L* W* H) | 15.7*5.48*2 M                                                                                                                                                                |
| Function               | Vacuum egg lifter, egg accumulator, candling,<br>sanitizer, washing, drying, head-turning, grading<br>& counting, auto packing, manual packing and<br>optional egg printing. |

- ▲ Made of stainless steel for better durability, corrosion resistance and hygiene.
- ◆ Zenyer 302A egg processing line is comprised of Zenyer 602 vacuum egg lifter, the 605A accumulator, the 202A main machine, the 104A main machine with auto-packers and manual collection conveyor with capacity of 10000 eggs/hour, as well as an optional 401H egg printer.
- ◆ The eggs will first be cleaned by brushes with warm water and sanitizer, and then be dried by brushes and drying fans, this process highly satisfies the egg cleaning and drying is requirements.
- ◆ The grader equipped with a colour touchscreen control panel with self-diagnose system and can sort eggs up to 7 grades with accuracy of ±1g.
- ◆ Electronic egg weighing and packing system which can set grading sizes, calibrate grading accuracy, accumulate quantities, sound an alarm and automatically diagnose any malfunctions.
- Auto-packer can pack the eggs into 10, 12, 15, 18 and 30 egg carton/tray automatically.
- Can be connected with the rod conveyor from chicken shed directly.
- Auto-packer and manual packing lane can be used for any sizes, you can choose 1, 2 or 3 auto-packer(s) according to your requirement.
- One auto-packer can pack one size only, and manual packing lane can pack for maximum of 2 sizes.