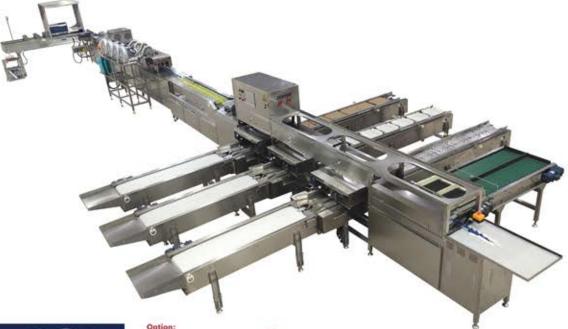

## 302A EGG PROCESSING LINE

| Model                  | ZYL-JS1-D1-3ZP                                                                                                                                                               |
|------------------------|------------------------------------------------------------------------------------------------------------------------------------------------------------------------------|
| Product code           | 302A                                                                                                                                                                         |
| Capacity               | 10,000 eggs/hour                                                                                                                                                             |
| Accuracy               | ±1g                                                                                                                                                                          |
| Grades                 | 5                                                                                                                                                                            |
| Power                  | 15.3KW, 50HZ                                                                                                                                                                 |
| Voltage                | 380V-415V 3-phase                                                                                                                                                            |
| Dimension<br>(L* W* H) | 15.7*5.48*2 M                                                                                                                                                                |
| Function               | Vacuum egg lifter, egg accumulator, candling,<br>sanitizer, washing, drying, head-turning, grading<br>& counting, auto packing, manual packing and<br>optional egg printing. |

- ▲ Made of stainless steel for better durability, corrosion resistance and hygiene.
- ◆ Zenyer 302A egg processing line is comprised of Zenyer 602 vacuum egg lifter, the 605A accumulator, the 202A main machine, the 104A main machine with auto-packers and manual collection conveyor with capacity of 10000 eggs/hour, as well as an optional 401H egg printer.
- ◆ The eggs will first be cleaned by brushes with warm water and sanitizer, and then be dried by brushes and drying fans, this process highly satisfies the egg cleaning and drying is requirements.
- ◆ The grader equipped with a colour touchscreen control panel with self-diagnose system and can sort eggs up to 7 grades with accuracy of ±1g.
- ◆ Electronic egg weighing and packing system which can set grading sizes, calibrate grading accuracy, accumulate quantities, sound an alarm and automatically diagnose any malfunctions.
- Auto-packer can pack the eggs into 10, 12, 15, 18 and 30 egg carton/tray automatically.
- Can be connected with the rod conveyor from chicken shed directly.
- Auto-packer and manual packing lane can be used for any sizes, you can choose 1, 2 or 3 auto-packer(s) according to your requirement.
- One auto-packer can pack one size only, and manual packing lane can pack for maximum of 2 sizes.