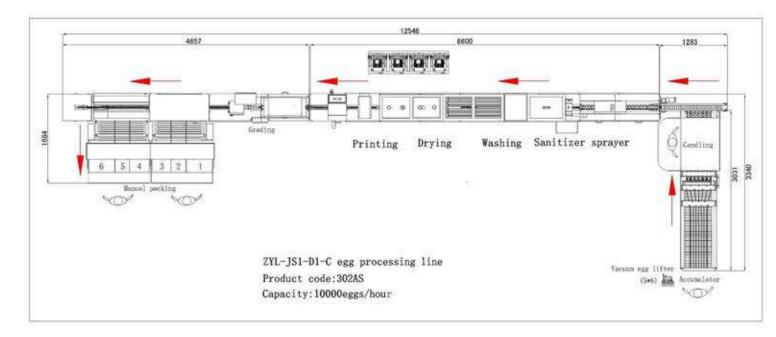

ZENYE

振

- Made of stainless steel for better durability, corrosion resistance and hygiene.
- ZENYER 302AS egg processing line is comprised of the 605A accumulator, the 202A main machine, the 104B main machine and optional 602 vacuum egg lifter and 401H egg printer.
- Includes egg accumulator & candling, sanitizer sprayer, washing, drying, printing, grading & counting, manual collection table all in one line with a capacity of 10,000 eggs/hour.
- The egg washer is equipped with a sanitizer sprayer and a brush washing & drying system that makes sure the processed eggs meets food safety requirements.
- Equipped with colour touch screen PLC and self-diagnose grading system and can sort eggs into 6 grades with an accuracy of within ±1g.

|                      | 52                                                                                                                                              |
|----------------------|-------------------------------------------------------------------------------------------------------------------------------------------------|
| Model                | ZYL-JS1-D1-C                                                                                                                                    |
| Product code         | 302AS                                                                                                                                           |
| Capacity             | 10,000 eggs/hour                                                                                                                                |
| Power                | 12 KW, 50HZ                                                                                                                                     |
| Voltage*             | 380V-415V,3-phase                                                                                                                               |
| Dimension<br>(L*W*H) | 12.5*2.7 *2 M                                                                                                                                   |
| Net weight           | 1600 kg                                                                                                                                         |
| Gross weight         | 2300 kg                                                                                                                                         |
| Function             | Accumulator, candling, egg washing, drying,<br>grading & counting, manual collection table<br>and optional vacuum egg lifter and egg<br>printer |