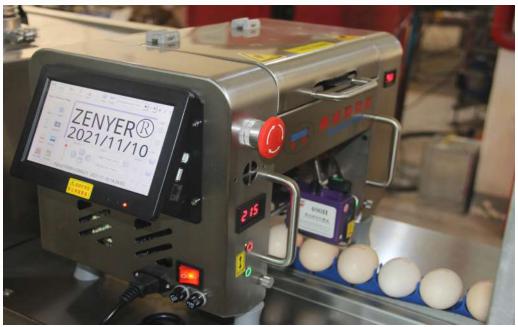

## **Features**

- ZENYER 401H egg printer is a single head inkjet printer.
- ZENYER 401H comes with a colour touch screen control panel where you can create and edit a printing messages, or download images from a USB and set them as printing messages.
- The intelligent photoelectric sensor system only triggers printing when the eggs run through the photoelectric
- The uniquely designed cartridge suspension system ensures that eggs of different sizes can be printed.
- Can print the message with of text, numbers, dates, logos and pictures on eggs with perfect quality.
- The 401H egg printer is specially designed for the ZENYER single row egg washer or egg grader and can be installed on the single conveyor of the egg washer and egg grader.