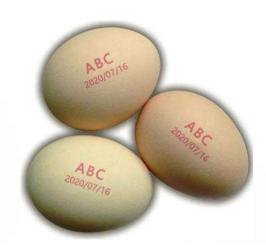

## **Features**

- ZENYER 401H egg printer is a single head inkjet printer.
- ZENYER 401H comes with a colour touch screen control panel where you can create and edit a printing messages, or download images from a USB and set them as printing messages.
- The intelligent photoelectric sensor system only triggers printing when the eggs run through the photoelectric
- The uniquely designed cartridge suspension system ensures that eggs of different sizes can be printed.
- Can print the message with of text, numbers, dates, logos and pictures on eggs with perfect quality.
- The 401H egg printer is specially designed for the ZENYER single row egg washer or egg grader and can be installed on the single conveyor of the egg washer and egg grader.