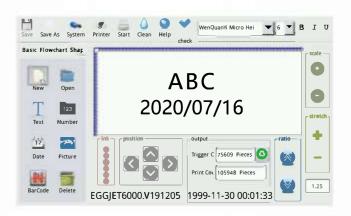

## **Features**

- ZENYER 401H egg printer is a single head inkjet printer.
- ZENYER 401H comes with a colour touch screen control panel where you can create and edit a printing messages, or download images from a USB and set them as printing messages.
- The intelligent photoelectric sensor system only triggers printing when the eggs run through the photoelectric
- The uniquely designed cartridge suspension system ensures that eggs of different sizes can be printed.
- Can print the message with of text, numbers, dates, logos and pictures on eggs with perfect quality.
- The 401H egg printer is specially designed for the ZENYER single row egg washer or egg grader and can be installed on the single conveyor of the egg washer and egg grader.