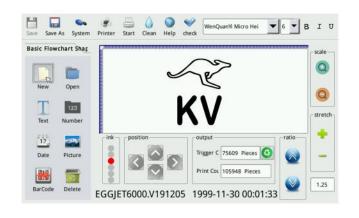

## **Features**

- ZENYER 402H egg printer is a double head inkjet printer.
- ZENYER 402H egg printer has a colour touch screen control panel, you can create and edit printing messages on the screen or download an image from a USB and set them as printing messages.
- The intelligent photoelectric sensor system only triggers printing when eggs run through the photoelectric sensor.
- The uniquely designed cartridge suspension system makes sure that eggs of different sizes can be printed.
- ZENYER 402H egg printer is specially designed for ZENYER 101A /101B egg grader and can be installed on the loading roller of the egg graders.