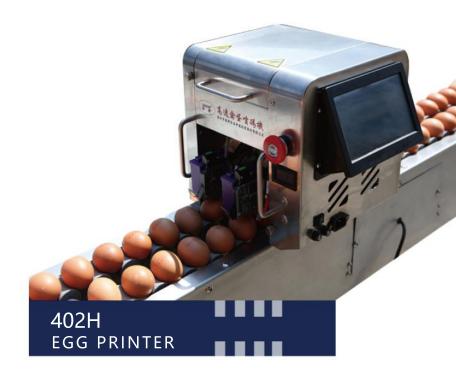

## **Features**

- ZENYER 402H egg printer is a double head inkjet printer.
- ZENYER 402H egg printer has a colour touch screen control panel, you can create and edit printing messages on the screen or download an image from a USB and set them as printing messages.
- The intelligent photoelectric sensor system only triggers printing when eggs run through the photoelectric sensor.
- The uniquely designed cartridge suspension system makes sure that eggs of different sizes can be printed.
- ZENYER 402H egg printer is specially designed for ZENYER 101A /101B egg grader and can be installed on the loading roller of the egg graders.

| Model                  | ZYM-H2                            |
|------------------------|-----------------------------------|
| Product Code           | 402H                              |
| Print head             | 2                                 |
| Power                  | 0.2 KW,50/60HZ                    |
| Voltage                | 220-240V, Single phase            |
| Message<br>Content     | Text, Number, Logo, Picture, Date |
| Message<br>Height      | 8.8 mm                            |
| Working<br>Temperature | 5-45°C                            |
| Function               | Egg printing                      |