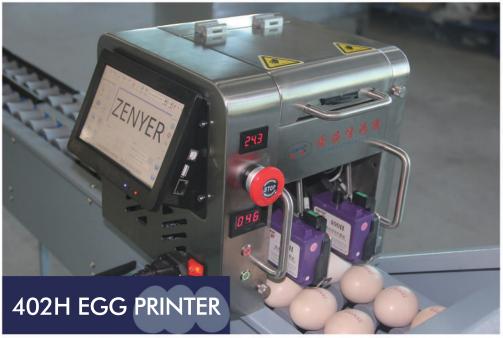

## **Features**

- ZENYER 402H egg printer is a double head inkjet printer.
- ZENYER 402H egg printer has a colour touch screen control panel, you can create and edit a printing message on the screen or download an image from a USB and set it as the printing messages.
- The intelligent photoelectric sensor system only triggers printing when eggs run through the photoelectric sensor.
- The uniquely designed cartridge suspension system makes sure that eggs of different sizes can be printed.
- ZENYER 402H egg printer is specially designed for ZENYER 101A /101B egg grader and can be installed on the feeding roller of the egg grader.