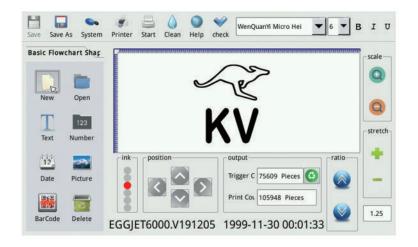

## **Features**

- ZENYER 402H egg printer is a double head inkjet printer.
- ZENYER 402H egg printer has a colour touch screen control panel, you can create and edit a printing message on the screen or download an image from a USB and set it as the printing messages.
- The intelligent photoelectric sensor system only triggers printing when eggs run through the photoelectric sensor.
- The uniquely designed cartridge suspension system makes sure that eggs of different sizes can be printed.
- ZENYER 402H egg printer is specially designed for ZENYER 101A /101B egg grader and can be installed on the feeding roller of the egg grader.