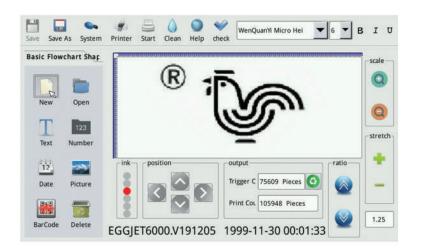

## **Features**

- ZENYER 403H egg printer is a double head inkjet printer.
- ZENYER 403H egg printer has a colour touch screen control panel, you can create and edit a printing message on the screen or download an image from a USB and set it as the printing messages.
- The intelligent photoelectric sensor system only triggers printing when eggs run through the photoelectric sensor.
- The uniquely designed cartridge suspension system makes sure that eggs of different sizes can be printed.
- ZENYER 403H egg printer is specially designed for ZENYER 102A /102B egg grader and can be installed on the feeding roller of the egg grader.