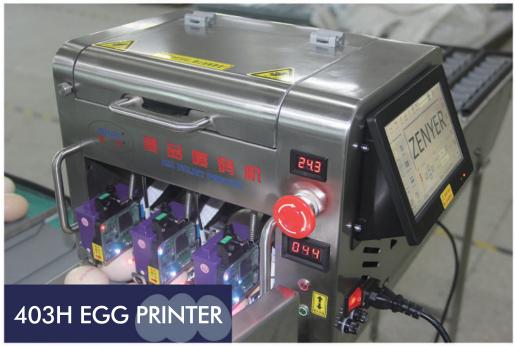

## **Features**

- ZENYER 403H egg printer is a double head inkjet printer.
- ZENYER 403H egg printer has a colour touch screen control panel, you can create and edit a printing message on the screen or download an image from a USB and set it as the printing messages.
- The intelligent photoelectric sensor system only triggers printing when eggs run through the photoelectric sensor.
- The uniquely designed cartridge suspension system makes sure that eggs of different sizes can be printed.
- ZENYER 403H egg printer is specially designed for ZENYER 102A /102B egg grader and can be installed on the feeding roller of the egg grader.