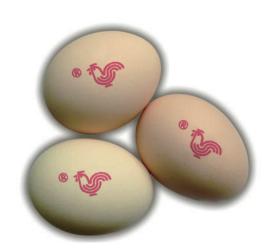

## **Features**

- ZENYER 403H egg printer is a double head inkjet printer.
- ZENYER 403H egg printer has a colour touch screen control panel, you can create and edit a printing message on the screen or download an image from a USB and set it as the printing messages.
- The intelligent photoelectric sensor system only triggers printing when eggs run through the photoelectric sensor.
- The uniquely designed cartridge suspension system makes sure that eggs of different sizes can be printed.
- ZENYER 403H egg printer is specially designed for ZENYER 102A /102B egg grader and can be installed on the feeding roller of the egg grader.