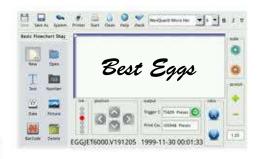

- ZENYER 405HS egg printer is an offline egg printing system, is comprised of a free standing conveyor and a 5-head inkjet printer.
- ▶ ZENYER 405HS egg printer has a colour touch screen control panel, you can create and edit a printing message on the screen or download an image from a USB.
- Turn on the machine, put an egg tray with 30 eggs on the conveyor, the printer can automatically print 5 lines at once when the egg tray runs through the photo electric sensor under the printer.
- Can print text, number, dates & time, pictures & logo on eggs with perfect quality.
- Julian date and other date formats are available in the system.
- The uniquely designed cartridge suspension system makes sure each sizes of eggs can be printed on.
- ZENYER 405HS egg printer has a compact structure and takes up less storage space, it can be moved freely as well.