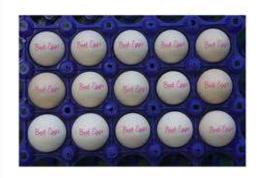

- ZENYER 405HS egg printer is an offline egg printing system, is comprised of a free standing conveyor and a 5-head inkjet printer.
- ▶ ZENYER 405HS egg printer has a colour touch screen control panel, you can create and edit a printing message on the screen or download an image from a USB.
- Turn on the machine, put an egg tray with 30 eggs on the conveyor, the printer can automatically print 5 lines at once when the egg tray runs through the photo electric sensor under the printer.
- Can print text, number, dates & time, pictures & logo on eggs with perfect quality.
- Julian date and other date formats are available in the system.
- The uniquely designed cartridge suspension system makes sure each sizes of eggs can be printed on.
- ZENYER 405HS egg printer has a compact structure and takes up less storage space, it can be moved freely as well.