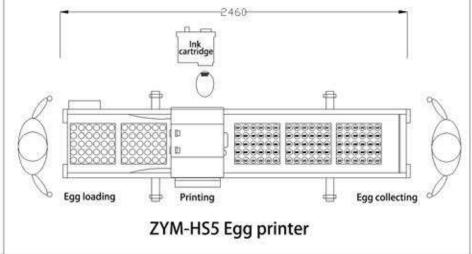

- ZENYER 405HS egg printer is an offline egg printing system, is comprised of a free standing conveyor and a 5-head inkjet printer.
- ▶ ZENYER 405HS egg printer has a colour touch screen control panel, you can create and edit a printing message on the screen or download an image from a USB.
- Turn on the machine, put an egg tray with 30 eggs on the conveyor, the printer can automatically print 5 lines at once when the egg tray runs through the photo electric sensor under the printer.
- Can print text, number, dates & time, pictures & logo on eggs with perfect quality.
- Julian date and other date formats are available in the system.
- The uniquely designed cartridge suspension system makes sure each sizes of eggs can be printed on.
- ZENYER 405HS egg printer has a compact structure and takes up less storage space, it can be moved freely as well.

| Model        | ZYM-HS5                | Message<br>Content     | Text, Number, Logo, Picture, Date |
|--------------|------------------------|------------------------|-----------------------------------|
| Product Code | 405HS                  | Message<br>Height      | 8.8 mm                            |
| Print head   | 5                      | Working<br>Temperature | 5-45℃                             |
| Power        | 0.35KW,50/60HZ         | Dimension<br>(L*W*H)   | 2.4*0.7*1.1M                      |
| Voltage      | 220-240V, Single phase | Function               | Egg printing                      |