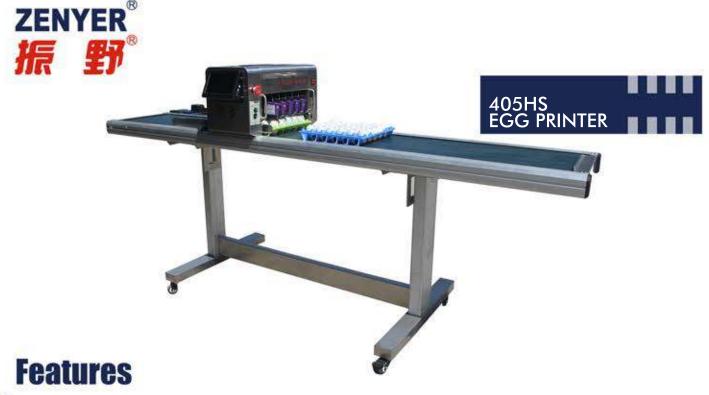

- ZENYER 405HS egg printer is an offline egg printing system, is comprised of a free standing conveyor and a 5-head inkjet printer.
- ▶ ZENYER 405HS egg printer has a colour touch screen control panel, you can create and edit a printing message on the screen or download an image from a USB.
- Turn on the machine, put an egg tray with 30 eggs on the conveyor, the printer can automatically print 5 lines at once when the egg tray runs through the photo electric sensor under the printer.
- Can print text, number, dates & time, pictures & logo on eggs with perfect quality.
- Julian date and other date formats are available in the system.
- The uniquely designed cartridge suspension system makes sure each sizes of eggs can be printed on.
- ZENYER 405HS egg printer has a compact structure and takes up less storage space, it can be moved freely as well.