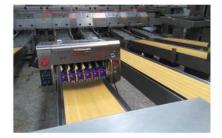

## **Features**

- ZENYER 406H egg printer is a 6- head inkjet printer.
- ZENYER 406H egg printer has a colour touch screen control panel, you can create and edit printing messages on the screen or download an image from a USB.
- Can print messages of text, numbers, dates, Logos & pictures on eggs with perfect quality.
- The uniquely designed cartridge suspension system makes sure that eggs of different sizes can be printed.
- ZENYER 406H egg printer can be installed on the output conveyor of auto-packers.
- ZENYER 406H egg printer can also be attached on the 6 lines of rollers.