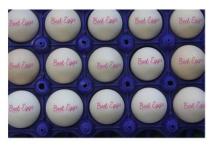

## **Features**

- ZENYER 406H egg printer is a 6- head inkjet printer.
- ZENYER 406H egg printer has a colour touch screen control panel, you can create and edit printing messages on the screen or download an image from a USB.
- Can print messages of text, numbers, dates, Logos & pictures on eggs with perfect quality.
- The uniquely designed cartridge suspension system makes sure that eggs of different sizes can be printed.
- ZENYER 406H egg printer can be installed on the output conveyor of auto-packers.
- ZENYER 406H egg printer can also be attached on the 6 lines of rollers.