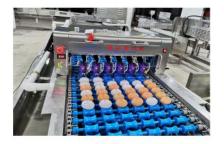

## **Features**

- ZENYER 406H egg printer is a 6- head inkjet printer.
- ZENYER 406H egg printer has a colour touch screen control panel, you can create and edit printing messages on the screen or download an image from a USB.
- Can print messages of text, numbers, dates, Logos & pictures on eggs with perfect quality.
- The uniquely designed cartridge suspension system makes sure that eggs of different sizes can be printed.
- ZENYER 406H egg printer can be installed on the output conveyor of auto-packers.
- ZENYER 406H egg printer can also be attached on the 6 lines of rollers.