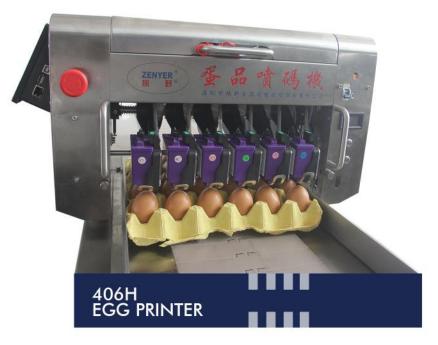

## **Features**

- ZENYER 406H egg printer is a 6- head inkjet printer.
- ZENYER 406H egg printer has a colour touch screen control panel, you can create and edit printing messages on the screen or download an image from a USB.
- Can print messages of text, numbers, dates, Logos & pictures on eggs with perfect quality.
- The uniquely designed cartridge suspension system makes sure that eggs of different sizes can be printed.
- ZENYER 406H egg printer can be installed on the output conveyor of auto-packers.
- ZENYER 406H egg printer can also be attached on the 6 lines of rollers.