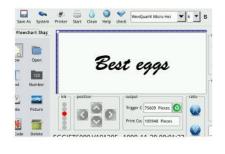

## **Features**

- ZENYER 406H egg printer is a 6- head inkjet printer.
- ZENYER 406H egg printer has a colour touch screen control panel, you can create and edit printing messages on the screen or download an image from a USB.
- Can print messages of text, numbers, dates, Logos & pictures on eggs with perfect quality.
- The uniquely designed cartridge suspension system makes sure that eggs of different sizes can be printed.
- ZENYER 406H egg printer can be installed on the output conveyor of auto-packers.
- ZENYER 406H egg printer can also be attached on the 6 lines of rollers.