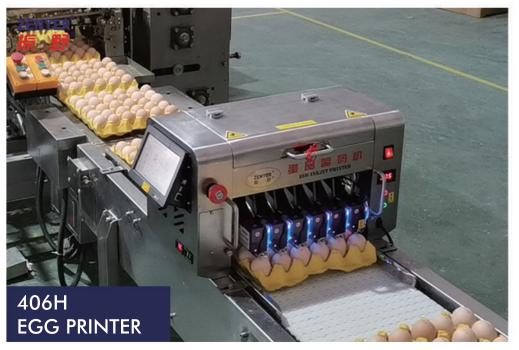

## **Features**

- ◆ ZENYER 406H egg printer is a 6- head inkjet printer.
- ZENYER 406H egg printer has a colour touch screen control panel, you can create and edit a printing messages on the screen or download an image from a USB.
- Can print text, numbers, dates & time, pictures & logo on eggs with perfect quality.
- The uniquely designed cartridge suspension system makes sure that eggs of different sizes can be printed.
- ZENYER 406H egg printer can be installed on the output conveyor of auto-packers.
- ZENYER 406H egg printer can also be attached on the 6-row of roller conveyor.