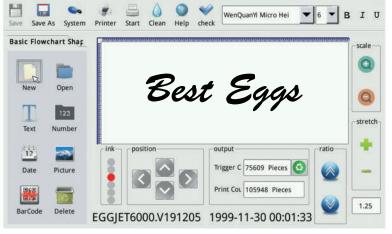

## **Features**

- ◆ ZENYER 406H egg printer is a 6- head inkjet printer.
- ZENYER 406H egg printer has a colour touch screen control panel, you can create and edit a printing messages on the screen or download an image from a USB.
- Can print text, numbers, dates & time, pictures & logo on eggs with perfect quality.
- The uniquely designed cartridge suspension system makes sure that eggs of different sizes can be printed.
- ZENYER 406H egg printer can be installed on the output conveyor of auto-packers.
- ZENYER 406H egg printer can also be attached on the 6-row of roller conveyor.