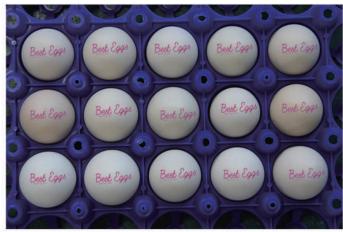

## **Features**

- ◆ ZENYER 406H egg printer is a 6- head inkjet printer.
- ZENYER 406H egg printer has a colour touch screen control panel, you can create and edit a printing messages on the screen or download an image from a USB.
- Can print text, numbers, dates & time, pictures & logo on eggs with perfect quality.
- The uniquely designed cartridge suspension system makes sure that eggs of different sizes can be printed.
- ZENYER 406H egg printer can be installed on the output conveyor of auto-packers.
- ZENYER 406H egg printer can also be attached on the 6-row of roller conveyor.