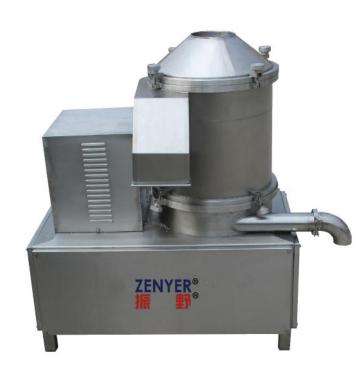

## **Features**

- ◆ Made of strong stainless steel for great durability and hygiene.
- ◆ ZENYER 500 is a semi-automatic centrifugal egg breaker, it produces fresh whole egg liquid with capacity of 20000 eggs/hour.
- ◆ After filling the machine with eggs, it breaks the eggs and the fresh egg liquid is transported into a placed container. Meanwhile, the eggshells are crushed, greatly reducing their volume.
- ♦ An inner sieve made of a perforated welded plate ensures an efficient filtering of centrifuged egg liquid, the machine retrieves the egg liquid from the crushed shells, therefore minimizing the amount of wasted product.
- ◆ ZENYER 500 centrifugal egg breaker is suitable for egg farmers and other egg processing factories.
- ◆ Washing eggs before breaking is essential to meet food safety standard and ensure the best quality. The 500 centrifugal egg breaker also can be paired with ZENYER 202B egg washer to build up ZENYER 300C egg processing line with capacity of 10000 eggs/hour.

| Commodity            | Centrifugal egg breaker  |
|----------------------|--------------------------|
| Product code         | 500                      |
| Model                | ZYD-L-80                 |
| Capacity             | 20,000 eggs/hour         |
| Material             | Stainless steel          |
| Power                | 5.5KW                    |
| Voltage              | 380V,50HZ,three - phase  |
| Dimension<br>(L*W*H) | 1.8 * 0.68 * 1.15 M      |
| Function             | Centrifugal egg breaking |