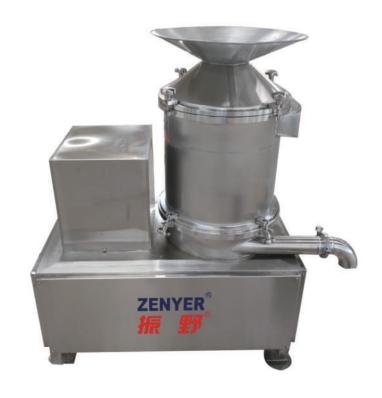

## **Features**

- ◆ Made of stainless steel for great durability and hygiene .
- ◆ Zenyer 500 egg centrifuge is a semi-automatic centrifugal egg breaker, it produces fresh whole egg liquid with capacity of 20,000 eggs/hour.
- ◆ After filling the machine with eggs, it breaks the eggs and the fresh egg liquid is transported into a placed container. Meanwhile, the eggshells are crushed, greatly reducing their volume.
- ◆ An inner sieve made of a perforated welded plate ensures an efficient filtering of centri-fuged egg liquid, the machine retrieves the egg liquid from the ceushed shells, therefore minimizing the amount of wasted product.
- ◆ Zenyer 500 centrifugal egg breaker is suitable for egg farmers and other egg processing factories.
- ♦ Washing eggs before breaking is essential to meet food safety standard and ensure the best quality. The 500 centrifugal egg breaker also can be paired with ZENYER 202B egg washer to build up ZENYER 300C egg processing line with capacity of 10,000 eggs/hour.