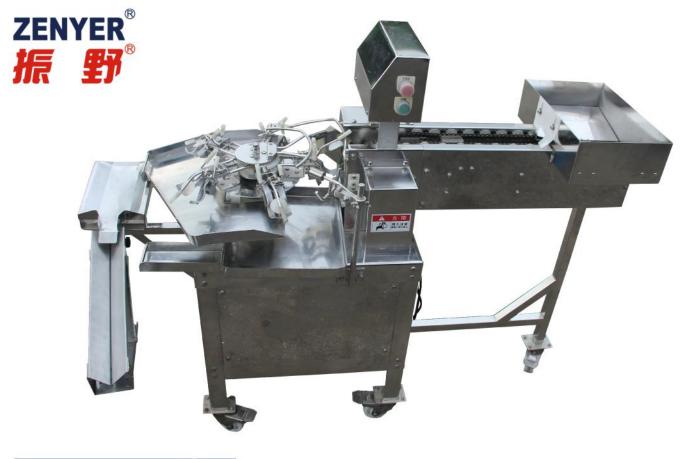

## Features

Made of stainless steel for great durability and hygiene.

◆ ZENYER 501A egg breaker is designed for breaking eggs, separating egg yolks, egg whites and eggshells with a capacity of 3000 eggs/hour.

◆ ZENYER 501A egg breaker is comprised of a feeding conveyor, a spinning plate equipped 5 robotic arms with special knives and an egg yolk & white separating trough.

♦ Workers need to only place the eggs onto the feeding conveyor, the conveyor sends eggs to the robotic arms, the arms will catch any rolling eggs and cut the shell with special knives

◆ The full egg liquids will flow into the trough, where the egg whites will be separated from the egg yolks.

♦ Has a compact structure and less storage space, it is equipped with 5 locking casters on the bottom to allow for easier movement.

| Model                | ZYD-PS-5                                            |
|----------------------|-----------------------------------------------------|
| Product code         | 501A                                                |
| Capacity             | 3,000 eggs/hour                                     |
| Power                | 90W, 50HZ                                           |
| Voltage              | 220-240V, Single phase                              |
| Dimension<br>(L*W*H) | 1.38*0.85*1.18 M                                    |
| Function             | Egg breaking, egg yolk<br>separating from egg white |