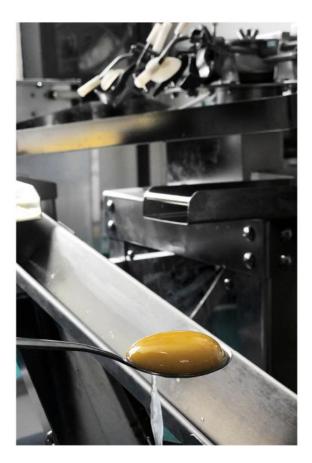

◆ The full egg liquids will flow into the trough, where the egg whites will be separated from the egg yolks.

♦ Has a compact structure and less storage space, it is equipped with 5 locking casters on the bottom to allow for easier movement.