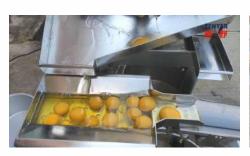

ZENYER 501A egg breaker is comprised of a feeding conveyor, the egg breaking station with 5 robotic arms with special knives and an egg yolk & white sepatating trough.

Workers need to only place the eggs onto the feeding conveyor, the conveyor sends eggs to the robotic arms, the arms will catch any rolling eggs and cut the shell with the knives.

The full egg liquids will flow into the trough, where the egg whites will be separated from the egg yolks.

Has a compact structure and requires less storage space, and is equipped with 5 locking casters on the bottom to allow for easier and more controllable movement.