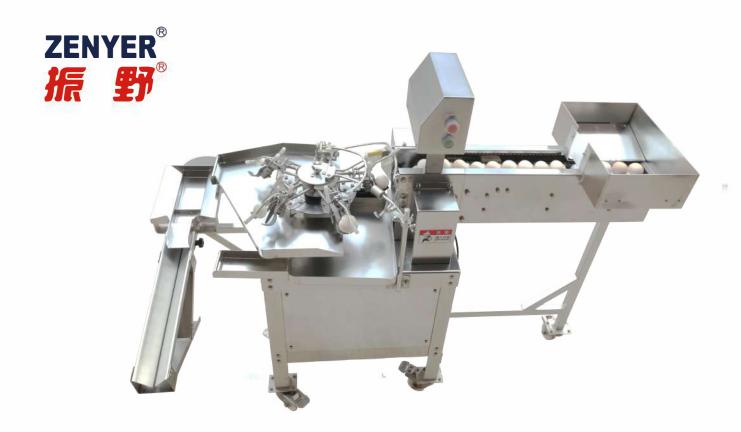

## **Features**

Made of stainless steel for great durability and hygiene which ensures it meet all rules and standards for food processing.

ZENYER 501A egg breaker is designed for breaking eggs and separating egg yolks, egg whites and egg shells with capacity of 3,000 eggs/hour.

ZENYER 501A egg breaker is comprised of a feeding conveyor, the egg breaking station with 5 robotic arms with special knives and an egg yolk & white sepatating trough.

Workers need to only place the eggs onto the feeding conveyor, the conveyor sends eggs to the robotic arms, the arms will catch any rolling eggs and cut the shell with the knives.

The full egg liquids will flow into the trough, where the egg whites will be separated from the egg yolks.

Has a compact structure and requires less storage space, and is equipped with 5 locking casters on the bottom to allow for easier and more controllable movement.