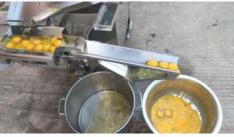

The full egg liquids will flow into the trough, where the egg whites will be separated from the egg yolks.

Has a compact structure and requires less storage space, and is equipped with 5 locking casters on the bottom to allow for easier and more controllable movement.