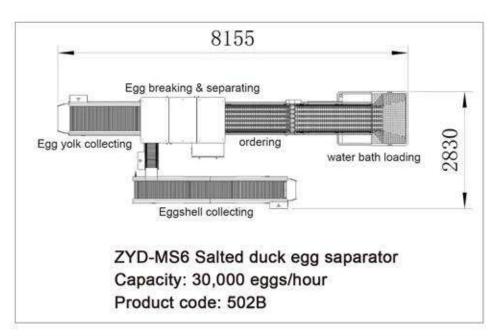

## **Features**

- ZENYER 502B is made of 316 stainless steel and meets all food processing safety requirements.
- This egg separator is designed for salted duck egg breaking and separating with a capacity of 30000 eggs/hour.
- The 502B salted duck egg breaker includes water bath loading, egg ordering, egg breaking, egg yolk, egg white and egg shell separating.
- Pour an entire tray or box of duck eggs into the water bath, it will then carry the duck eggs to the entrance of the spinning plate in six feeding lines with the use of a roll-type slope egg feeding device.
- The egg while, yolk, and eggshell will flow into separate channels for manual collection.
- Washing eggs before breaking is essential to meet food safety standards. It can also be attached with the ZENYER 203B egg washer to set up a duck egg processing line with a capacity of 20000 eggs/hour.

| 20                   |                                                                                                                                      |
|----------------------|--------------------------------------------------------------------------------------------------------------------------------------|
| Model                | ZYD-MS6                                                                                                                              |
| Product code         | 502B                                                                                                                                 |
| Capacity             | 30,000 eggs/hour                                                                                                                     |
| Power                | 3KW, 50HZ                                                                                                                            |
| Voltage              | 380V, 3-phase                                                                                                                        |
| Dimension<br>(L*W*H) | 8.2*2.83*1.85 M                                                                                                                      |
| Net weight           | 1000 kg                                                                                                                              |
| Gross weight         | 1500 kg                                                                                                                              |
| Functions            | Water bath loading, ordering, egg<br>breaking, egg yolk separating from<br>egg white, egg yolk, egg white and<br>eggshell collecting |