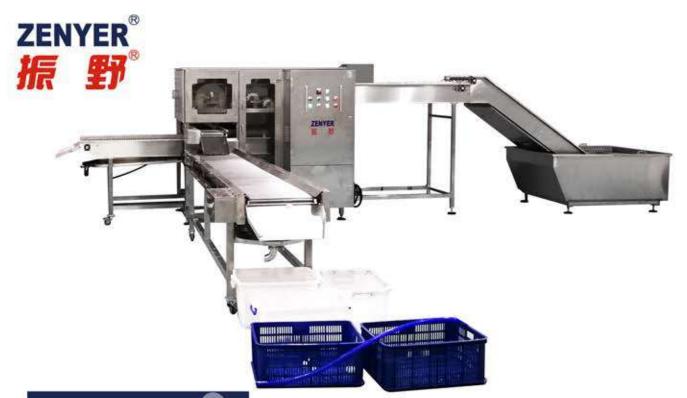

## **Features**

- ZENYER 502B is made of 316 stainless steel and meets all food processing safety requirements.
- This egg separator is designed for salted duck egg breaking and separating with a capacity of 30000 eggs/hour.
- The 502B salted duck egg breaker includes water bath loading, egg ordering, egg breaking, egg yolk, egg white and egg shell separating.
- Pour an entire tray or box of duck eggs into the water bath, it will then carry the duck eggs to the entrance of the spinning plate in six feeding lines with the use of a roll-type slope egg feeding device.
- The egg while, yolk, and eggshell will flow into separate channels for manual collection.
- Washing eggs before breaking is essential to meet food safety standards. It can also be attached with the ZENYER 203B egg washer to set up a duck egg processing line with a capacity of 20000 eggs/hour.