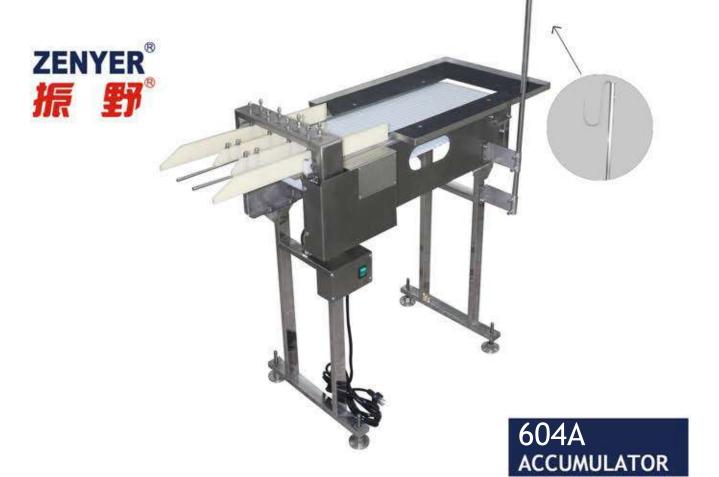

## **Features**

ZENYER 604A accumulator is specially designed for egg loading, it can be attached with the 101A/B or 102A/B ZENYER egg grader.

You can load 30 eggs at a time onto the 604A accumulator if you have the ZENYER 602 vacuum egg lifter.

Through the 604A accumulator, eggs are divided into 2 lines and transferred into the 101A/101B egg grader or separated into 3 lines and transferred into the 102A/102B egg grader.

Has a compact structure and occupies minimal space.