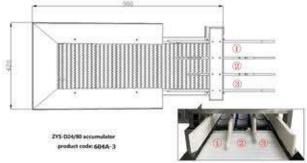

Through the 604A accumulator, eggs are divided into 2 lines and transferred into the 101A/101B egg grader or separated into 3 lines and transferred into the 102A/102B egg grader.

Has a compact structure and occupies minimal space.

| Model                | ZYS-D24/80                                              |
|----------------------|---------------------------------------------------------|
| Product code         | 604A                                                    |
| Power                | 90W,50HZ                                                |
| Voltage*             | 220V-240V,Single phase                                  |
| Dimension<br>(L*W*H) | 0.9*0.42*1M                                             |
| Net weight           | 45 kg                                                   |
| Gross weight         | 80 kg                                                   |
| Function             | Accumulator & transition and optional vacuum egg lifter |