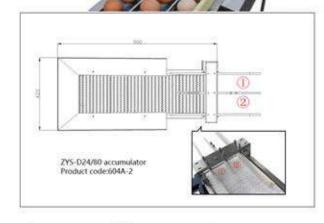

Through the 604A accumulator, eggs are divided into 2 lines and transferred into the 101A/101B egg grader or separated into 3 lines and transferred into the 102A/102B egg grader.

Has a compact structure and occupies minimal space.

| Model                | ZYS-D24/80                                              |
|----------------------|---------------------------------------------------------|
| Product code         | 604A                                                    |
| Power                | 90W,50HZ                                                |
| Voltage*             | 220V-240V,Single phase                                  |
| Dimension<br>(L*W*H) | 0.9*0.42*1M                                             |
| Net weight           | 45 kg                                                   |
| Gross weight         | 80 kg                                                   |
| Function             | Accumulator & transition and optional vacuum egg lifter |