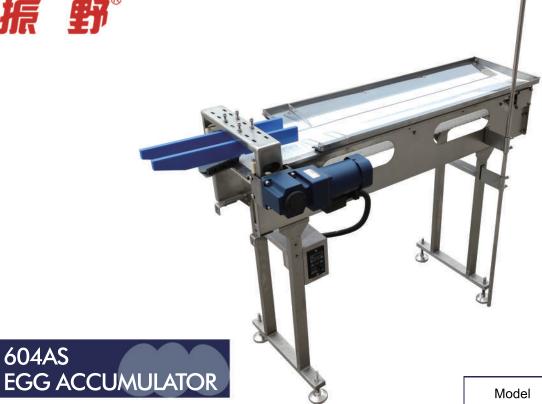

## **Features**

- Can use the 602 vacuum egg lifter to transfer 30 eggs onto the 604AS accumulator at a time.
- Can be attached with the Zenyer 201A egg washer directly.
- Through the 604AS accumulator, eggs are divided into a single row and transferred into the feeding roller of the 201A egg washer.
- ♦ Needs to be paired with an extra single roller conveyor if the 604AS accumulator is uesd with the 200AS egg washer and 200A egg washer.
- The standing pole for the air pipe of the vacuum egg lifter makes egg loading easier.
- Has a compact structure and occupies minimal space.
- Improving egg loading efficiency and saves time.

| Model                  | ZYS-D24/120                                |
|------------------------|--------------------------------------------|
| Product code           | 604AS                                      |
| Power                  | 90W, 50HZ                                  |
| Voltage                | 220V-240V, single phase                    |
| Dimension<br>(L* W* H) | 1.37*0.485*1.87 M                          |
| Net weight             | 60 kg                                      |
| Gross weight           | 100 kg                                     |
| Function               | Accumulator and optional vacuum egg lifter |