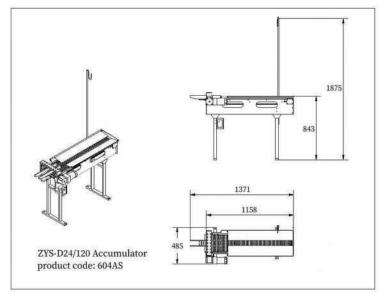

| Model                  | ZYS-D24/120                                |
|------------------------|--------------------------------------------|
| Product code           | 604AS                                      |
| Power                  | 90W, 50HZ                                  |
| Voltage                | 220V-240V, single phase                    |
| Dimension<br>(L* W* H) | 1.37*0.485*1.87 M                          |
| Net weight             | 60 kg                                      |
| Gross weight           | 100 kg                                     |
| Function               | Accumulator and optional vacuum egg lifter |