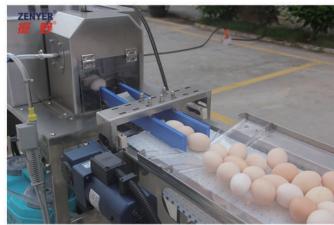

## **Features**

- Can use the 602 vacuum egg lifter to transfer 30 eggs onto the 604AS accumulator at a time.
- Can be attached with the Zenyer 201A egg washer directly.
- Through the 604AS accumulator, eggs are divided into a single row and transferred into the feeding roller of the 201A egg washer.
- ♦ Needs to be paired with an extra single roller conveyor if the 604AS accumulator is uesd with the 200AS egg washer and 200A egg washer.
- The standing pole for the air pipe of the vacuum egg lifter makes egg loading easier.
- Has a compact structure and occupies minimal space.
- Improving egg loading efficiency and saves time.