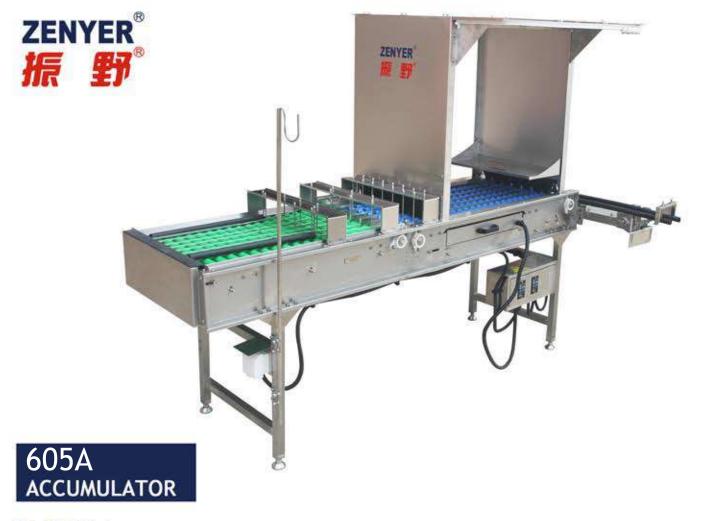

## **Features**

- ◆ Including roller conveyor, candler and orientator.
- ◆ Can vacuum load 30 eggs onto the accumulator at a time by using the 602 vacuum egg lifter.
- ♦ When eggs pass through the candling section, the cracking, dirty or otherwise unqualified eggs can be inspected through LED lights and be picked out manually. The candler includes a candling cover as well as a mirror to enforce the candling result.
- ◆ The orientator would direct 6 lines of eggs into 1 line and transfer the eggs onto single conveyor egg washer or egg grader smoothly.
- ◆ Equipped with a control panel, you can adjust their speeds through the up and down arrows to match the capacity of other equipment which it would be used with.
- ◆ Ideally, connect with the ZENYER 104A egg grader, the 104B egg grader, or the 202A egg washer.