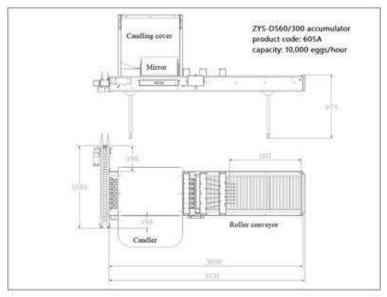

## **Features**

- ◆ Including roller conveyor, candler and orientator.
- ◆ Can vacuum load 30 eggs onto the accumulator at a time by using the 602 vacuum egg lifter.
- ♦ When eggs pass through the candling section, the cracking, dirty or otherwise unqualified eggs can be inspected through LED lights and be picked out manually. The candler includes a candling cover as well as a mirror to enforce the candling result.
- ◆ The orientator would direct 6 lines of eggs into 1 line and transfer the eggs onto single conveyor egg washer or egg grader smoothly.
- ◆ Equipped with a control panel, you can adjust their speeds through the up and down arrows to match the capacity of other equipment which it would be used with.
- ◆ Ideally, connect with the ZENYER 104A egg grader, the 104B egg grader, or the 202A egg washer.

| Model                | ZYS-DS60/300                                                           |
|----------------------|------------------------------------------------------------------------|
| Product code         | 605A                                                                   |
| Power                | 398W, 50HZ                                                             |
| Voltage*             | 220V-240V,Single phase                                                 |
| Dimension<br>(L*W*H) | 3.03*1.28*2 M                                                          |
| Net weight           | 200 kg                                                                 |
| Gross weight         | 350 kg                                                                 |
| Function             | Roller conveyor & candling & orientator and optional vacuum egg lifter |