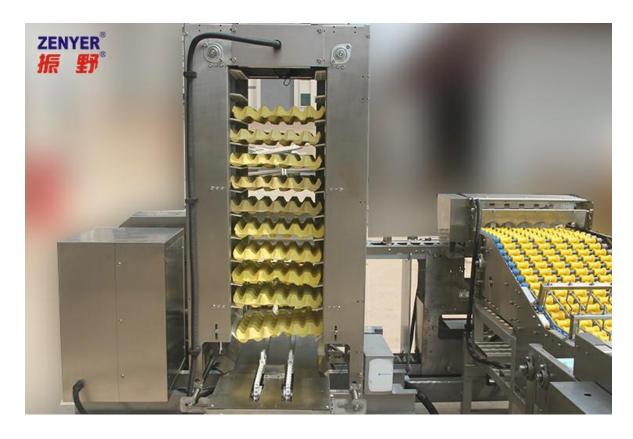

#### 4) Tray stocker

Empty trays need to be manually placed in the stocker, allowing the conveyor of the stocker to transport the empty trays to where the eggs will drop from.