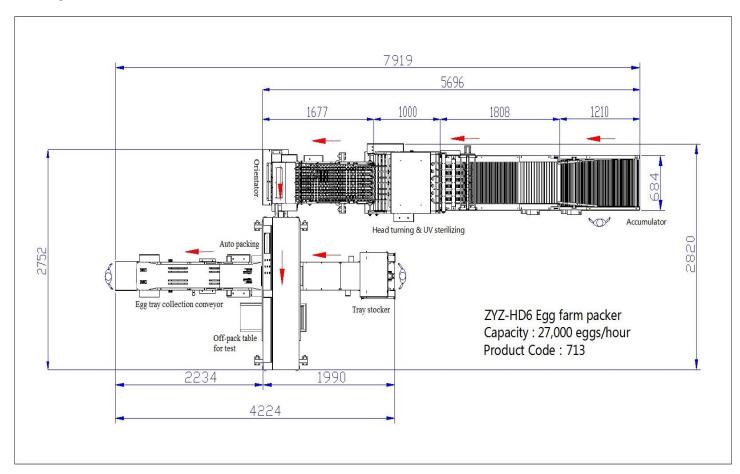

# Floor plan:

### **Technical Parameters:**

| Model             | ZYZ-HD6                                                                                                                                                                                               |
|-------------------|-------------------------------------------------------------------------------------------------------------------------------------------------------------------------------------------------------|
| Product code      | 713                                                                                                                                                                                                   |
| Capacity          | 27,000 eggs/hour                                                                                                                                                                                      |
| Main material     | Stainless steel                                                                                                                                                                                       |
| Power             | 3.6KW,50HZ                                                                                                                                                                                            |
| Voltage           | 380V, 3-phase                                                                                                                                                                                         |
| People            | 3~4 (if you need unqualified eggs checking manually)                                                                                                                                                  |
| Dimension (L*W*H) | 6.93*2.82*1.72 M                                                                                                                                                                                      |
| Function          | Accumulator, automatic head turning & UV sterilizing, orientator, tray stocker, automatic packing (for 5*6 tray only), egg tray collection conveyor, off-pack table for test and optional egg printer |