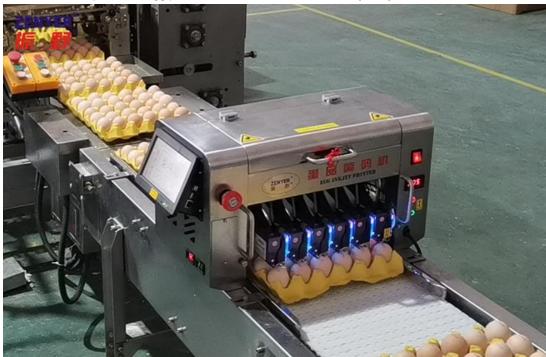

#### 8) Egg printer (optional)

You can have a 6-print head egg printer added on the collection conveyor if you want.

For more details, please contact our friendly sales and local distributor.