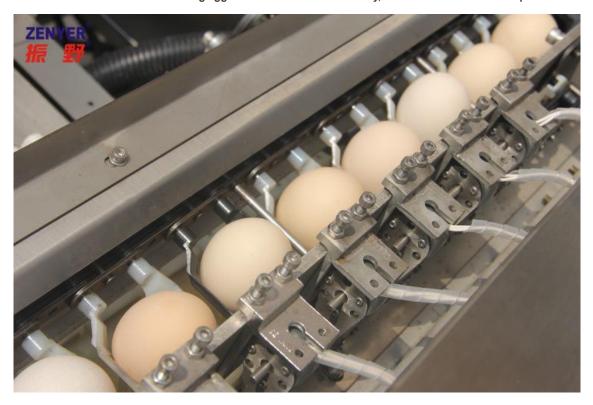

#### 3) Orientator

The orientator will catch the 6 coming eggs from the accumulator timely, and send them to the next process.