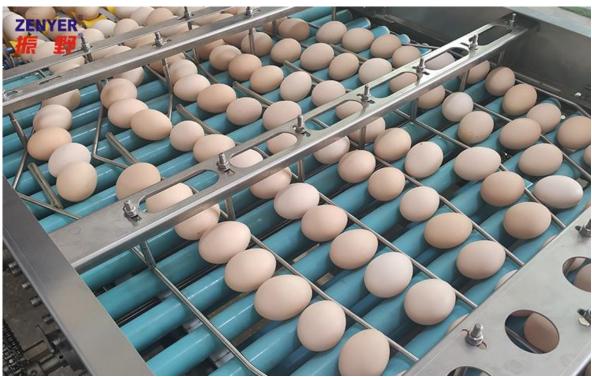

#### 1) Egg accumulator

The accumulator connects with the rod conveyor from the chicken shed, eggs from the rod conveyor will directly flow to the accumulator.

#### 2) Automatic head turning & UV sterilizing

Then eggs go to the head turning and UV sterilizing section, the head turning makes sure the eggs are orientated with the bigger head (air chamber) on top for longer storage before getting packed.

It takes advantage of the UV disinfection system to sanitize egg shells for maximum food security.