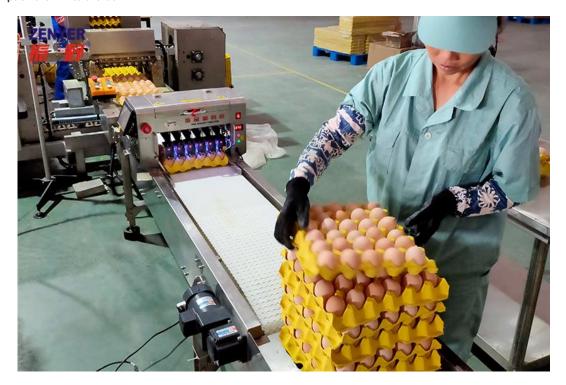

#### 6) Egg tray collection conveyor

After automatic packing, the collection conveyor will transport the egg trays to the end of it. Workers collect the egg trays from there and pack them into the box.

#### 8) Egg printer (optional)

You can have a 6-print head egg printer added on the collection conveyor if you want.

For more details, please contact our friendly sales and local distributor.