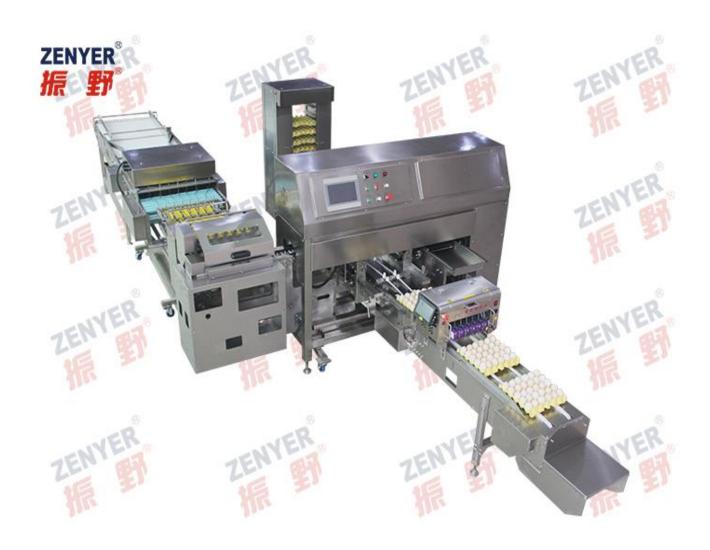

# **ZYZ-HD6** farm packer

(product code: 713, capacity: 27,000 eggs/hour)

### **Technical Parameters:**

| Model             | ZYZ-HD6                                                                                                                                                                                               |
|-------------------|-------------------------------------------------------------------------------------------------------------------------------------------------------------------------------------------------------|
| Product code      | 713                                                                                                                                                                                                   |
| Capacity          | 27,000 eggs/hour                                                                                                                                                                                      |
| Main material     | Stainless steel                                                                                                                                                                                       |
| Power             | 3.6KW,50HZ                                                                                                                                                                                            |
| Voltage           | 380V, 3-phase                                                                                                                                                                                         |
| People            | 3~4 (if you need unqualified eggs checking manually)                                                                                                                                                  |
| Dimension (L*W*H) | 6.93*2.82*1.72 M                                                                                                                                                                                      |
| Function          | Accumulator, automatic head turning & UV sterilizing, orientator, tray stocker, automatic packing (for 5*6 tray only), egg tray collection conveyor, off-pack table for test and optional egg printer |

#### 1) Egg accumulator

The accumulator connects with the rod conveyor from the chicken shed, eggs from the rod conveyor will directly flow to the accumulator.

#### 2) Automatic head turning & UV sterilizing

Then eggs go to the head turning and UV sterilizing section, the head turning makes sure the eggs are orientated with the bigger head (air chamber) on top for longer storage before getting packed.

It takes advantage of the UV disinfection system to sanitize egg shells for maximum food security.

#### 3) Orientator

The orientator will catch the 6 coming eggs from the accumulator timely, and send them to the next process.

#### 4) Tray stocker

Empty trays need to be manually placed in the stocker, allowing the conveyor of the stocker to transport the empty trays to where the eggs will drop from.

#### 5) Auto packing

The egg dropset auto packing system drops the eggs into 5\*6 egg tray automatically.

There's a control panel with a colour touch screen and physical buttons on the machine's body, and also a physical button controller is equipped, which is on the side bar of the collection conveyor.

#### 6) Egg tray collection conveyor

After automatic packing, the collection conveyor will transport the egg trays to the end of it. Workers collect the egg trays from there and pack them into the box.

#### 7) Off-pack table for test

The stainless steel table at end of the machine is for egg dropping when testing machine.