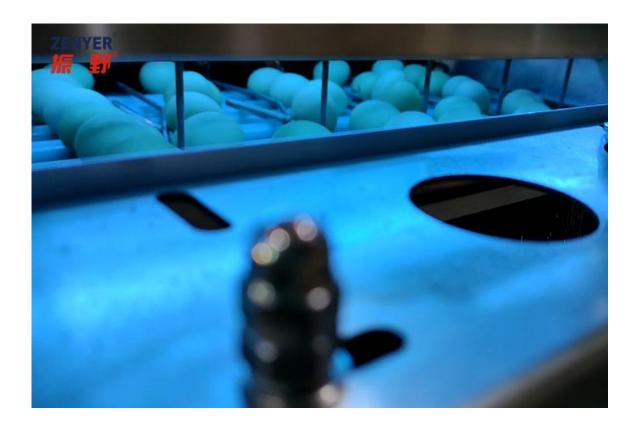

#### 2) Automatic head turning & UV sterilizing

Then eggs go to the head turning and UV sterilizing section, the head turning makes sure the eggs are orientated with the bigger head (air chamber) on top for longer storage before getting packed.

It takes advantage of the UV disinfection system to sanitize egg shells for maximum food security.