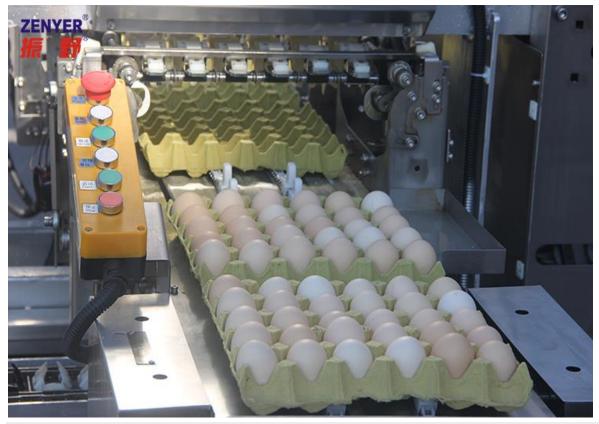

#### 5) Auto packing

The egg dropset auto packing system drops the eggs into 5\*6 egg tray automatically.

There's a control panel with a colour touch screen and physical buttons on the machine's body, and also a physical button controller is equipped, which is on the side bar of the collection conveyor.

#### 6) Egg tray collection conveyor

After automatic packing, the collection conveyor will transport the egg trays to the end of it. Workers collect the egg trays from there and pack them into the box.