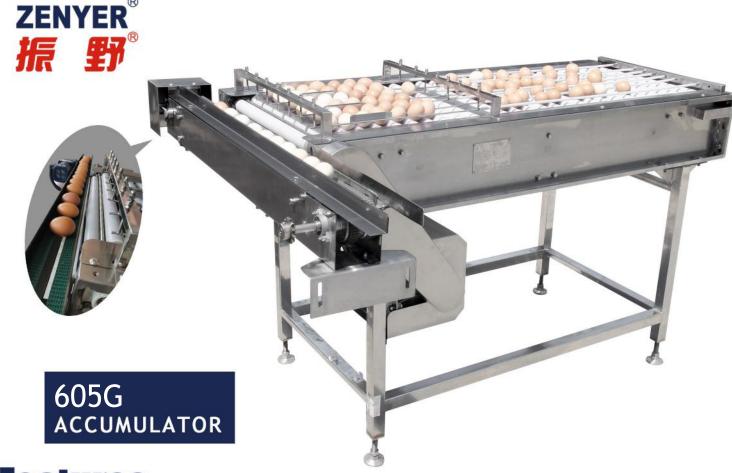

## **Features**

- Made of strong stainless steel for great durability and hygiene.
- ◆ ZENYER 605G accumulator is equipped with big silicone rollers that have guide lines to make sure eggs stay in 6 lines.
- ZENYER 605G accumulator is equipped with a single row orientator which can direct 6 lines of eggs into 1 line. Then it can transfer the eggs onto the single row conveyor of an egg washer or egg grader.
- You can improve egg loading with the ZENYER 602 vacuum egg lifter. Loading 30 eggs on the accumulator at one time.