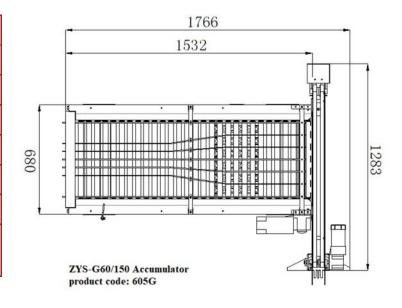

| Model                | ZYS-G60/150              |
|----------------------|--------------------------|
| Product code         | 605G                     |
| Power                | 200W, 50HZ               |
| Voltage              | 220V-240V,Single phase   |
| Dimension<br>(L*W*H) | 1.6*1.2*1.3 M            |
| Net weight           | 100 kg                   |
| Gross weight         | 200 kg                   |
| Function             | Accumulator & Orientator |