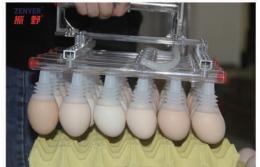

## Features

- Designed to transfer eggs from trays onto machines or from machines to trays.
- Features a 30-egg lifter head, an air pipe, an air filter, a pressure regulator, a switch and a vacuum pump.
- The air filter can prevent any unwanted waste from entering the motor.
- There are some holes on the top board and these holes can prevent the suction cups from gluing itself to the board. Otherwise, it causes the motor to overheat.
- Easy to use, just plug the ends of the air pipe into the 2 coupling connectors.
- Has a compact structure and takes up less storage space.
- ▶6\*5 suction cup can be changed into 3\*5 suction cup based on users' requirements.
- ◆Usually works alongside the ZENYER 604A accumulator, the 604B belt conveyor, the 605A accumulator or the 605G accumulator.