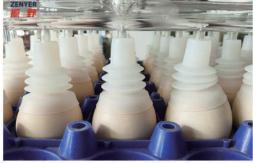

## Features

- Designed to transfer eggs from trays onto machines or from machines to trays.
- Features a 30-egg lifter head, an air pipe, an air filter, a pressure regulator, a switch and a vacuum pump.
- The air filter can prevent any unwanted waste from entering the motor.
- There are some holes on the top board and these holes can prevent the suction cups from gluing itself to the board. Otherwise, it causes the motor to overheat.
- Easy to use, just plug the ends of the air pipe into the 2 coupling connectors.
- Has a compact structure and takes up less storage space.
- ▶6\*5 suction cup can be changed into 3\*5 suction cup based on users' requirements.
- ◆Usually works alongside the ZENYER 604A accumulator, the 604B belt conveyor, the 605A accumulator or the 605G accumulator.