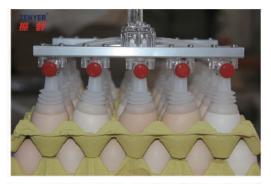

## Features

- Designed to transfer eggs from trays onto machines or from machines to trays.
- Features a 30-egg lifter head, an air pipe, an air filter, a pressure regulator, a switch and a vacuum pump.
- The air filter can prevent any unwanted waste from entering the motor.
- There are some holes on the top board and these holes can prevent the suction cups from gluing itself to the board. Otherwise, it causes the motor to overheat.
- Easy to use, just plug the ends of the air pipe into the 2 coupling connectors.
- Has a compact structure and takes up less storage space.
- ▶6\*5 suction cup can be changed into 3\*5 suction cup based on users' requirements.
- ◆Usually works alongside the ZENYER 604A accumulator, the 604B belt conveyor, the 605A accumulator or the 605G accumulator.