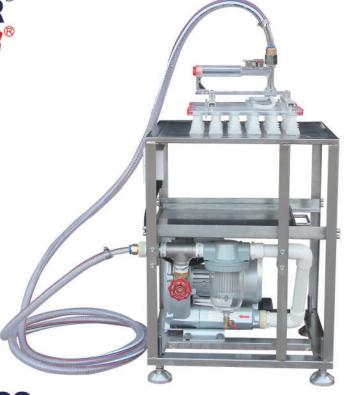

## 602 VACUUM EGG LIFTER

## Features

- Designed to transfer eggs from trays onto machines or from machines to trays.
- Features a 30-egg lifter head, an air pipe, an air filter, a pressure regulator, a switch and a vacuum pump.
- The air filter can prevent any unwanted waste from entering the motor.
- There are some holes on the top board and these holes can prevent the suction cups from gluing itself to the board. Otherwise, it causes the motor to overheat.
- Easy to use, just plug the ends of the air pipe into the 2 coupling connectors.
- Has a compact structure and takes up less storage space.
- ▶6\*5 suction cup can be changed into 3\*5 suction cup based on users' requirements.
- ◆Usually works alongside the ZENYER 604A accumulator, the 604B belt conveyor, the 605A accumulator or the 605G accumulator.

| Model                  | ZYS-ZK-30                    |
|------------------------|------------------------------|
| Product code           | 602                          |
| Power                  | 550W, 50HZ, 2.5A             |
| Voltage                | 220-240V, Single phase       |
| Dimension<br>(L* W* H) | 330*312*400 mm               |
| Option                 | 3*5 or 6*5 cups              |
| Gross weight           | 30 kg                        |
| Function               | Vacuum egg lifting & loading |